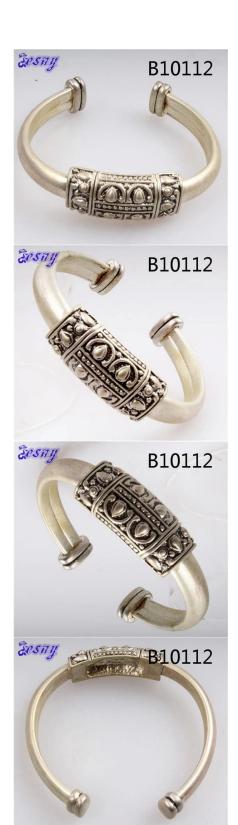

# cheap silver jewelry tribal ethnic handcuff bracelet B10112

| Item Name                | bangle bracelet                                          |
|--------------------------|----------------------------------------------------------|
| Item No.                 | B10112                                                   |
| Price term               | Ex-work price                                            |
| Payment term             | T/T 30% payment in advance , 70% balance before shipping |
| Lead time for sample     | 7-15 days                                                |
| Lead time for production | 15-25 days                                               |
| Inner Packing            | OPP bag                                                  |
| Outer Packing            | Carton                                                   |
| Shipping Way             | by courier as DHL, FEDEX, UPS, EMS                       |
| Remark                   | Nickle and Lead free                                     |
| Payment Way              | T/T, WesternUion, Paypal, Bank transfer,etc.             |