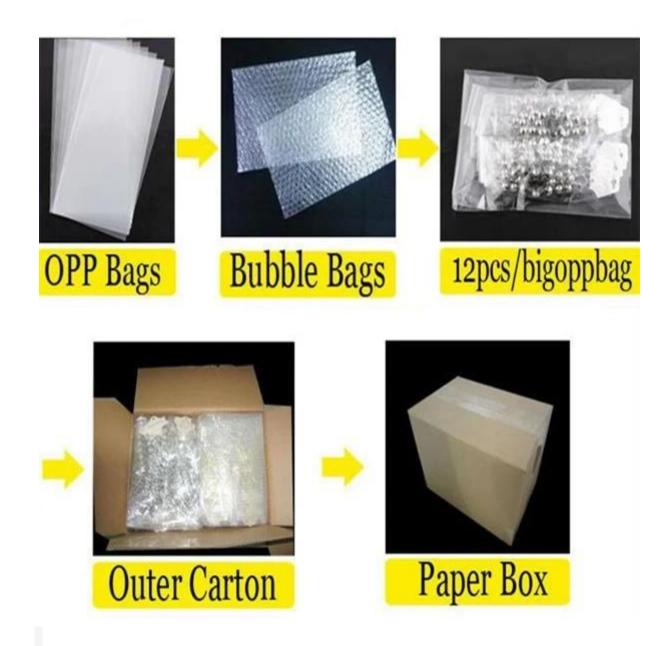

# cheap silver jewelry tribal ethnic handcuff bracelet B10112

| Item Name                | bangle bracelet                                          |
|--------------------------|----------------------------------------------------------|
| Item No.                 | B10112                                                   |
| Price term               | Ex-work price                                            |
| Payment term             | T/T 30% payment in advance , 70% balance before shipping |
| Lead time for sample     | 7-15 days                                                |
| Lead time for production | 15-25 days                                               |
| Inner Packing            | OPP bag                                                  |
| Outer Packing            | Carton                                                   |
| Shipping Way             | by courier as DHL, FEDEX, UPS, EMS                       |
| Remark                   | Nickle and Lead free                                     |
| Payment Way              | T/T, WesternUion, Paypal, Bank transfer,etc.             |

### Welcome to contact us:

**Processig room** 

Sample room

Package details

**Delivery** 