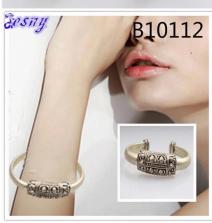

# cheap silver jewelry tribal ethnic handcuff bracelet B10112

| Item Name                | bangle bracelet                                          |
|--------------------------|----------------------------------------------------------|
| Item No.                 | B10112                                                   |
| Price term               | Ex-work price                                            |
| Payment term             | T/T 30% payment in advance , 70% balance before shipping |
| Lead time for sample     | 7-15 days                                                |
| Lead time for production | 15-25 days                                               |
| Inner Packing            | OPP bag                                                  |
| Outer Packing            | Carton                                                   |
| Shipping Way             | by courier as DHL, FEDEX, UPS, EMS                       |
| Remark                   | Nickle and Lead free                                     |
| Payment Way              | T/T, WesternUion, Paypal, Bank transfer,etc.             |