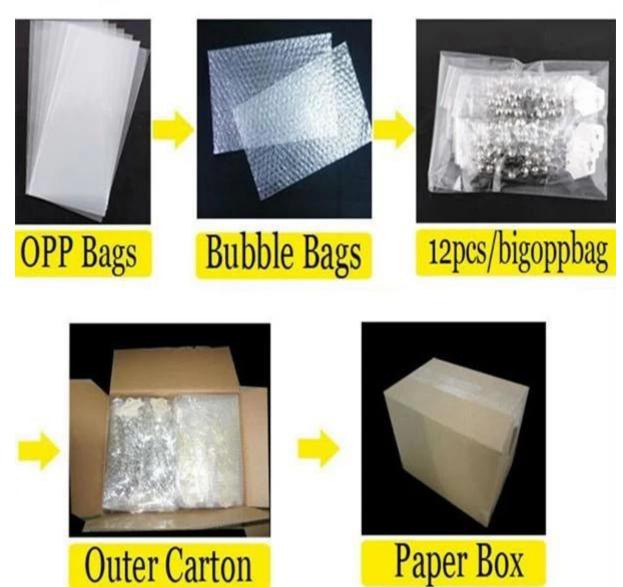

e sent and 30% deposit received.
- 4. Production made and information updated.
- 5. Balance payed and products arranged for delivery.
- 6. After-sale service provided in case of problems.

#### How to get our samples?

1. Samples are supplied. Sample cost is in negotiation(can be refunded after placing an orde r).

- 2. Customized samples are welcome.
- 3. Sample lead-time: 10~13days.

### <u>After-sale service</u>

If you find something wrong (inferior quantity, damage, etc.) after you receive parcel , pleas e take pictures and contact us at once, and prompt reply and good solutions will be supplied

### Welcome to contact us:

ATTN:Ms Nancy Skype: nancy.yu11 Email:nancy@desnyjewelry.cn M:+8613267153553 T:+86755 8482 8102

## **Processig room**



<u>Sample room</u> ∗

# Package details



**Delivery**