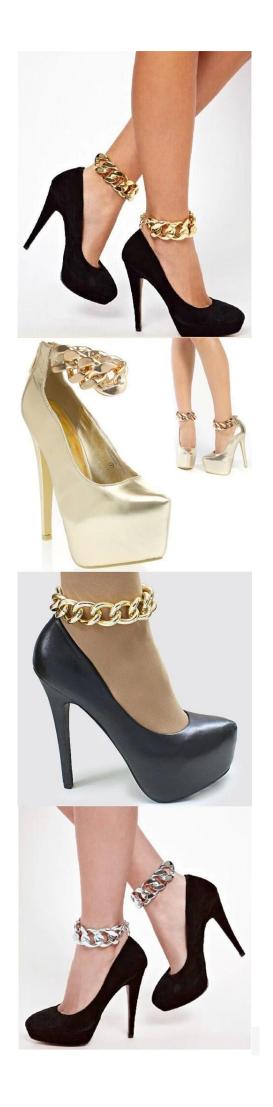

#### fashion jewelry light plastic link shoe accessories chain TS008

| Item Name                | Shoes chains                                             |
|--------------------------|----------------------------------------------------------|
| Item No.                 | TS008                                                    |
| Price term               | Ex-work price                                            |
| Payment term             | T/T 30% payment in advance , 70% balance before shipping |
| Lead time for sample     | 7-15 days                                                |
| Lead time for production | 15-25 days                                               |
| Inner Packing            | OPP bag                                                  |
| Outer Packing            | Carton                                                   |
| Shipping Way             | by courier as DHL, FEDEX, UPS, EMS                       |
| Remark                   | Nickle and Lead free                                     |
| Payment Way              | T/T, WesternUion, Paypal, Bank transfer,etc.             |