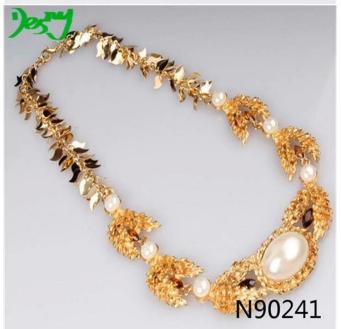

# fashion pearl brand rhinestone gold leaf necklace N90241

| Item Name                | Necklace                                                 |
|--------------------------|----------------------------------------------------------|
| Item No.                 | N90241                                                   |
| Price term               | Ex-work price                                            |
| Payment term             | T/T 30% payment in advance , 70% balance before shipping |
| Lead time for sample     | 7-15 days                                                |
| Lead time for production | 15-25 days                                               |
| Inner Packing            | OPP bag                                                  |
| Outer Packing            | Carton                                                   |
| Shipping Way             | by courier as DHL, FEDEX, UPS, EMS                       |
| Remark                   | Nickle and Lead free                                     |
| Payment Way              | T/T, WesternUion, Paypal, Bank transfer,etc.             |