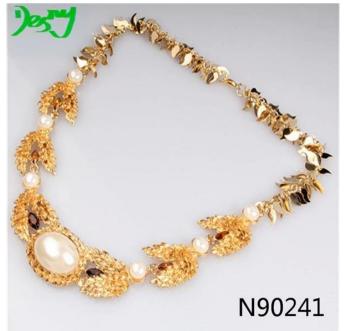

# fashion pearl brand rhinestone gold leaf necklace N90241

| Item Name                | Necklace                                                 |
|--------------------------|----------------------------------------------------------|
| Item No.                 | N90241                                                   |
| Price term               | Ex-work price                                            |
| Payment term             | T/T 30% payment in advance , 70% balance before shipping |
| Lead time for sample     | 7-15 days                                                |
| Lead time for production | 15-25 days                                               |
| Inner Packing            | OPP bag                                                  |
| Outer Packing            | Carton                                                   |
| Shipping Way             | by courier as DHL, FEDEX, UPS, EMS                       |
| Remark                   | Nickle and Lead free                                     |
| Payment Way              | T/T, WesternUion, Paypal, Bank transfer,etc.             |