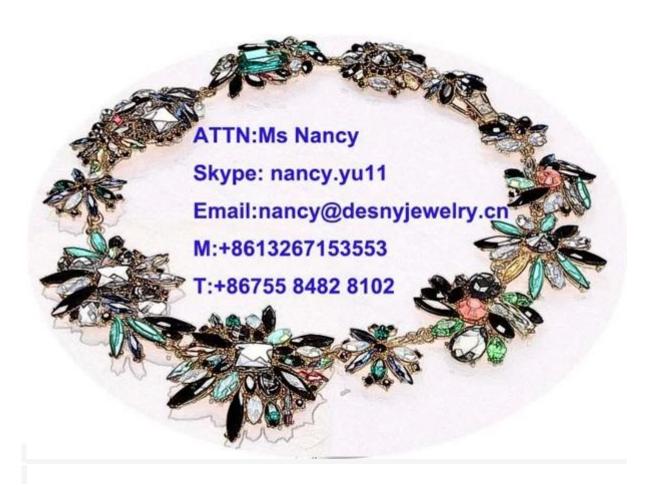

# fashion pearl brand rhinestone gold leaf necklace N90241

| Item Name                | Necklace                                                 |
|--------------------------|----------------------------------------------------------|
| Item No.                 | N90241                                                   |
| Price term               | Ex-work price                                            |
| Payment term             | T/T 30% payment in advance , 70% balance before shipping |
| Lead time for sample     | 7-15 days                                                |
| Lead time for production | 15-25 days                                               |
| Inner Packing            | OPP bag                                                  |
| Outer Packing            | Carton                                                   |
| Shipping Way             | by courier as DHL, FEDEX, UPS, EMS                       |
| Remark                   | Nickle and Lead free                                     |
| Payment Way              | T/T, WesternUion, Paypal, Bank transfer,etc.             |

**Welcome to contact us:** 

**Processig room** 