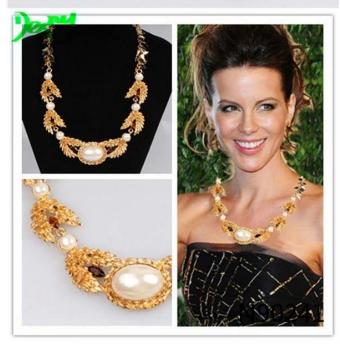

# fashion pearl brand rhinestone gold leaf necklace N90241

| Item Name                | Necklace                                                 |
|--------------------------|----------------------------------------------------------|
| Item No.                 | N90241                                                   |
| Price term               | Ex-work price                                            |
| Payment term             | T/T 30% payment in advance , 70% balance before shipping |
| Lead time for sample     | 7-15 days                                                |
| Lead time for production | 15-25 days                                               |
| Inner Packing            | OPP bag                                                  |
| Outer Packing            | Carton                                                   |
| Shipping Way             | by courier as DHL, FEDEX, UPS, EMS                       |
| Remark                   | Nickle and Lead free                                     |
| Payment Way              | T/T, WesternUion, Paypal, Bank transfer,etc.             |