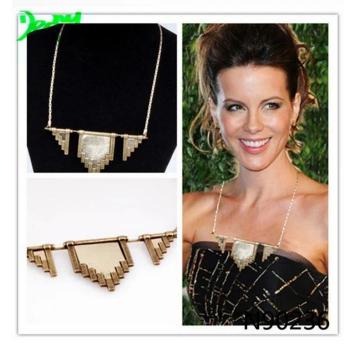

#### <u>flag piercing jewelry religious choker necklace N90236</u>

| Item Name                | Necklace                                                 |
|--------------------------|----------------------------------------------------------|
| Item No.                 | N90236                                                   |
| Price term               | Ex-work price                                            |
| Payment term             | T/T 30% payment in advance , 70% balance before shipping |
| Lead time for sample     | 7-15 days                                                |
| Lead time for production | n 15-25 days                                             |
| Inner Packing            | OPP bag                                                  |
| Outer Packing            | Carton                                                   |
| Shipping Way             | by courier as DHL, FEDEX, UPS, EMS                       |
| Remark                   | Nickle and Lead free                                     |
| Payment Way              | T/T, WesternUion, Paypal, Bank transfer,etc.             |

N90236

N90236