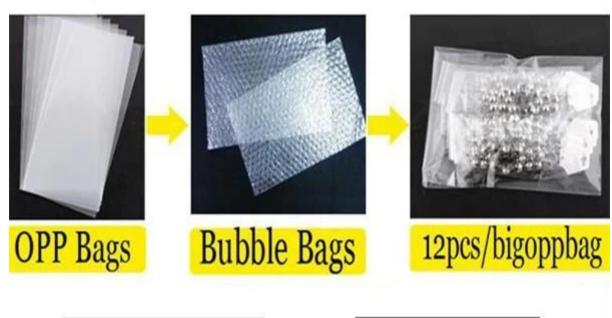

#### <u>flag piercing jewelry religious choker necklace N90236</u>

| Item Name                | Necklace                                                 |
|--------------------------|----------------------------------------------------------|
| Item No.                 | N90236                                                   |
| Price term               | Ex-work price                                            |
| Payment term             | T/T 30% payment in advance , 70% balance before shipping |
| Lead time for sample     | 7-15 days                                                |
| Lead time for production | n 15-25 days                                             |
| Inner Packing            | OPP bag                                                  |
| Outer Packing            | Carton                                                   |
| Shipping Way             | by courier as DHL, FEDEX, UPS, EMS                       |
| Remark                   | Nickle and Lead free                                     |
| Payment Way              | T/T, WesternUion, Paypal, Bank transfer,etc.             |

# <u>Package details</u>

**Delivery** 