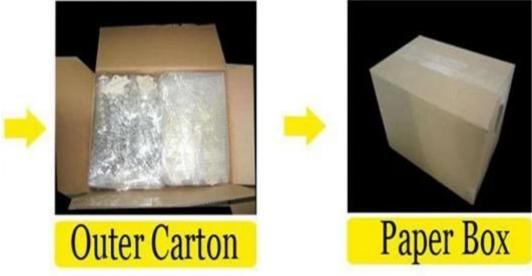

#### <u>flag piercing jewelry religious choker necklace N90236</u>

| Item Name                | Necklace                                                 |
|--------------------------|----------------------------------------------------------|
| Item No.                 | N90236                                                   |
| Price term               | Ex-work price                                            |
| Payment term             | T/T 30% payment in advance , 70% balance before shipping |
| Lead time for sample     | 7-15 days                                                |
| Lead time for production | n 15-25 days                                             |
| Inner Packing            | OPP bag                                                  |
| Outer Packing            | Carton                                                   |
| Shipping Way             | by courier as DHL, FEDEX, UPS, EMS                       |
| Remark                   | Nickle and Lead free                                     |
| Payment Way              | T/T, WesternUion, Paypal, Bank transfer,etc.             |

# <u>Package details</u>

**Delivery** 