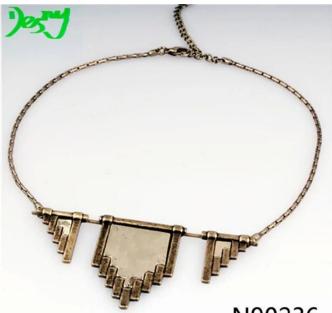

#### <u>flag piercing jewelry religious choker necklace N90236</u>

| Item Name                | Necklace                                                 |
|--------------------------|----------------------------------------------------------|
| Item No.                 | N90236                                                   |
| Price term               | Ex-work price                                            |
| Payment term             | T/T 30% payment in advance , 70% balance before shipping |
| Lead time for sample     | 7-15 days                                                |
| Lead time for production | n 15-25 days                                             |
| Inner Packing            | OPP bag                                                  |
| Outer Packing            | Carton                                                   |
| Shipping Way             | by courier as DHL, FEDEX, UPS, EMS                       |
| Remark                   | Nickle and Lead free                                     |
| Payment Way              | T/T, WesternUion, Paypal, Bank transfer,etc.             |

N90236

N90236