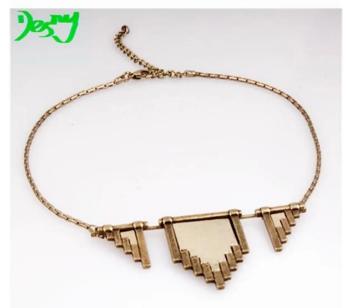

#### <u>flag piercing jewelry religious choker necklace N90236</u>

| Item Name                | Necklace                                                 |
|--------------------------|----------------------------------------------------------|
| Item No.                 | N90236                                                   |
| Price term               | Ex-work price                                            |
| Payment term             | T/T 30% payment in advance , 70% balance before shipping |
| Lead time for sample     | 7-15 days                                                |
| Lead time for production | n 15-25 days                                             |
| Inner Packing            | OPP bag                                                  |
| Outer Packing            | Carton                                                   |
| Shipping Way             | by courier as DHL, FEDEX, UPS, EMS                       |
| Remark                   | Nickle and Lead free                                     |
| Payment Way              | T/T, WesternUion, Paypal, Bank transfer,etc.             |

N90236

N90236