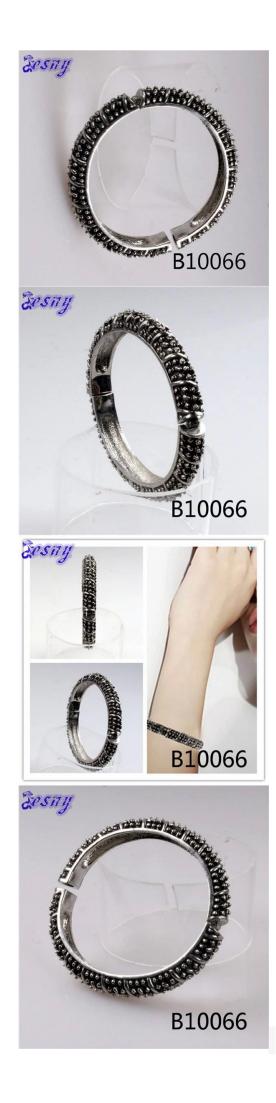

#### <u>make elastic beaded bracelet black coral bracelet B10066</u>

| Item Name                | bangle bracelet                                          |
|--------------------------|----------------------------------------------------------|
| Item No.                 | B10066                                                   |
| Price term               | Ex-work price                                            |
| Payment term             | T/T 30% payment in advance , 70% balance before shipping |
| Lead time for sample     | 7-15 days                                                |
| Lead time for production | 15-25 days                                               |
| Inner Packing            | OPP bag                                                  |
| Outer Packing            | Carton                                                   |
| Shipping Way             | by courier as DHL, FEDEX, UPS, EMS                       |
| Remark                   | Nickle and Lead free                                     |
| Payment Way              | T/T, WesternUion, Paypal, Bank transfer,etc.             |