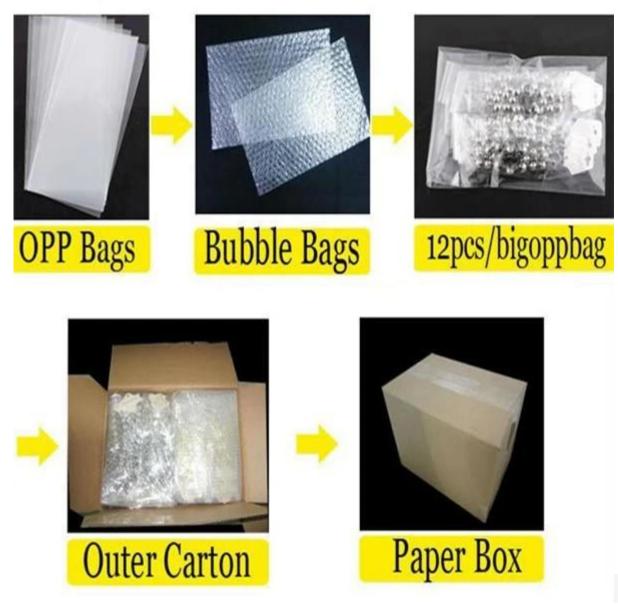

e sent and 30% deposit received.
- 4. Production made and information updated.
- 5. Balance payed and products arranged for delivery.
- 6. After-sale service provided in case of problems.

#### How to get our samples?

1. Samples are supplied. Sample cost is in negotiation(can be refunded after placing an orde r).

- 2. Customized samples are welcome.
- 3. Sample lead-time: 10~13days.

#### <u>After-sale service</u>

If you find something wrong (inferior quantity, damage, etc.) after you receive parcel , pleas e take pictures and contact us at once, and prompt reply and good solutions will be supplied

#### Welcome to contact us:

ATTN:Ms Nancy Skype: nancy.yu11 Email:nancy@desnyjewelry.cn M:+8613267153553 T:+86755 8482 8102

#### **Processig room**



## Sample room



# Package details



**Delivery**