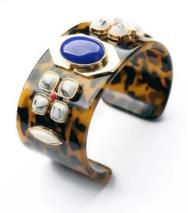

# marijuana leaf leopard print acrylic cuff bracelet STB003

| Item Name                | bangle bracelet                                          |
|--------------------------|----------------------------------------------------------|
| Item No.                 | STB003                                                   |
| Price term               | Ex-work price                                            |
| Payment term             | T/T 30% payment in advance , 70% balance before shipping |
| Lead time for sample     | 7-15 days                                                |
| Lead time for production | 15-25 days                                               |
| Inner Packing            | OPP bag                                                  |
| Outer Packing            | Carton                                                   |
| Shipping Way             | by courier as DHL, FEDEX, UPS, EMS                       |
| Remark                   | Nickle and Lead free                                     |
| Payment Way              | T/T, WesternUion, Paypal, Bank transfer,etc.             |