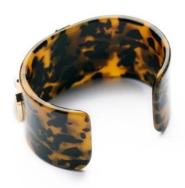

# marijuana leaf leopard print acrylic cuff bracelet STB003

| Item Name                | bangle bracelet                                          |
|--------------------------|----------------------------------------------------------|
| Item No.                 | STB003                                                   |
| Price term               | Ex-work price                                            |
| Payment term             | T/T 30% payment in advance , 70% balance before shipping |
| Lead time for sample     | 7-15 days                                                |
| Lead time for production | 15-25 days                                               |
| Inner Packing            | OPP bag                                                  |
| Outer Packing            | Carton                                                   |
| Shipping Way             | by courier as DHL, FEDEX, UPS, EMS                       |
| Remark                   | Nickle and Lead free                                     |
| Payment Way              | T/T, WesternUion, Paypal, Bank transfer,etc.             |