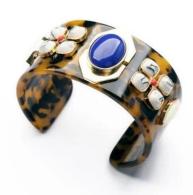

# marijuana leaf leopard print acrylic cuff bracelet STB003

| Item Name                | bangle bracelet                                          |
|--------------------------|----------------------------------------------------------|
| Item No.                 | STB003                                                   |
| Price term               | Ex-work price                                            |
| Payment term             | T/T 30% payment in advance , 70% balance before shipping |
| Lead time for sample     | 7-15 days                                                |
| Lead time for production | 15-25 days                                               |
| Inner Packing            | OPP bag                                                  |
| Outer Packing            | Carton                                                   |
| Shipping Way             | by courier as DHL, FEDEX, UPS, EMS                       |
| Remark                   | Nickle and Lead free                                     |
| Payment Way              | T/T, WesternUion, Paypal, Bank transfer,etc.             |