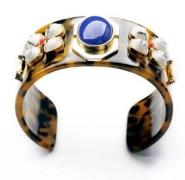

# marijuana leaf leopard print acrylic cuff bracelet STB003

| Item Name                | bangle bracelet                                          |
|--------------------------|----------------------------------------------------------|
| Item No.                 | STB003                                                   |
| Price term               | Ex-work price                                            |
| Payment term             | T/T 30% payment in advance , 70% balance before shipping |
| Lead time for sample     | 7-15 days                                                |
| Lead time for production | 15-25 days                                               |
| Inner Packing            | OPP bag                                                  |
| Outer Packing            | Carton                                                   |
| Shipping Way             | by courier as DHL, FEDEX, UPS, EMS                       |
| Remark                   | Nickle and Lead free                                     |
| Payment Way              | T/T, WesternUion, Paypal, Bank transfer,etc.             |