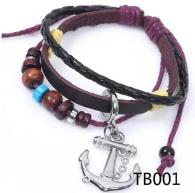

## mens wrap leather wood bead anchor sailor bracelet TB001

| Item Name                | bangle bracelet                                          |
|--------------------------|----------------------------------------------------------|
| Item No.                 | TB001                                                    |
| Price term               | Ex-work price                                            |
| Payment term             | T/T 30% payment in advance , 70% balance before shipping |
| Lead time for sample     | 7-15 days                                                |
| Lead time for production | 15-25 days                                               |
| Inner Packing            | OPP bag                                                  |
| Outer Packing            | Carton                                                   |
| Shipping Way             | by courier as DHL, FEDEX, UPS, EMS                       |
| Remark                   | Nickle and Lead free                                     |
| Payment Way              | T/T, WesternUion, Paypal, Bank transfer,etc.             |

TB001