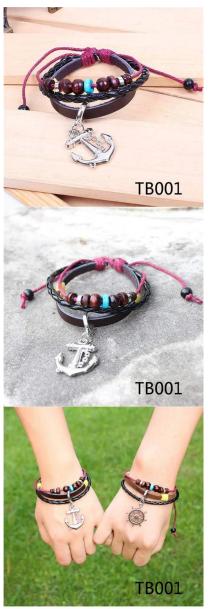

## mens wrap leather wood bead anchor sailor bracelet TB001

| Item Name                | bangle bracelet                                          |
|--------------------------|----------------------------------------------------------|
| Item No.                 | TB001                                                    |
| Price term               | Ex-work price                                            |
| Payment term             | T/T 30% payment in advance , 70% balance before shipping |
| Lead time for sample     | 7-15 days                                                |
| Lead time for production | 15-25 days                                               |
| Inner Packing            | OPP bag                                                  |
| Outer Packing            | Carton                                                   |
| Shipping Way             | by courier as DHL, FEDEX, UPS, EMS                       |
| Remark                   | Nickle and Lead free                                     |
| Payment Way              | T/T, WesternUion, Paypal, Bank transfer,etc.             |

TB001