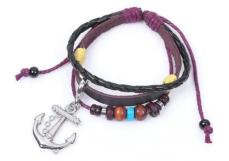

## mens wrap leather wood bead anchor sailor bracelet TB001

| Item Name                | bangle bracelet                                          |
|--------------------------|----------------------------------------------------------|
| Item No.                 | TB001                                                    |
| Price term               | Ex-work price                                            |
| Payment term             | T/T 30% payment in advance , 70% balance before shipping |
| Lead time for sample     | 7-15 days                                                |
| Lead time for production | 15-25 days                                               |
| Inner Packing            | OPP bag                                                  |
| Outer Packing            | Carton                                                   |
| Shipping Way             | by courier as DHL, FEDEX, UPS, EMS                       |
| Remark                   | Nickle and Lead free                                     |
| Payment Way              | T/T, WesternUion, Paypal, Bank transfer,etc.             |

TB001