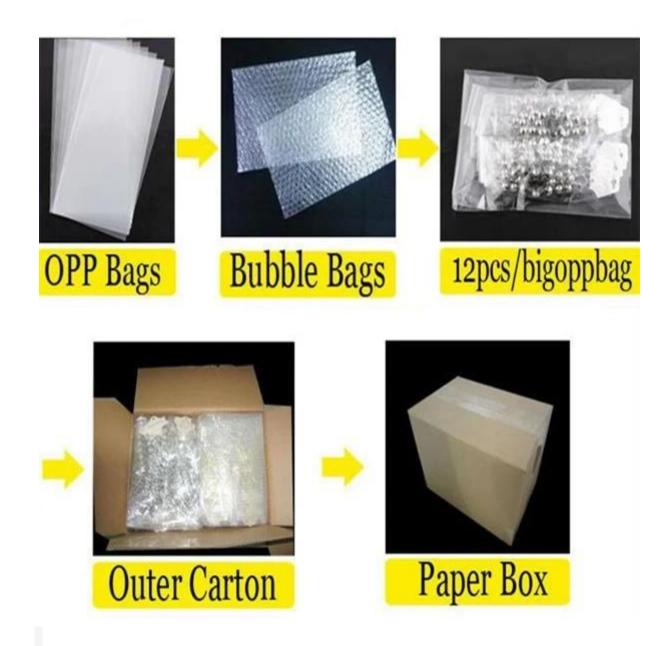

## mens wrap leather wood bead anchor sailor bracelet TB001

| Item Name                | bangle bracelet                                          |
|--------------------------|----------------------------------------------------------|
| Item No.                 | TB001                                                    |
| Price term               | Ex-work price                                            |
| Payment term             | T/T 30% payment in advance , 70% balance before shipping |
| Lead time for sample     | 7-15 days                                                |
| Lead time for production | 15-25 days                                               |
| Inner Packing            | OPP bag                                                  |
| Outer Packing            | Carton                                                   |
| Shipping Way             | by courier as DHL, FEDEX, UPS, EMS                       |
| Remark                   | Nickle and Lead free                                     |
| Payment Way              | T/T, WesternUion, Paypal, Bank transfer,etc.             |

### Welcome to contact us:

**Processig room** 

Sample room

Package details

**Delivery** 