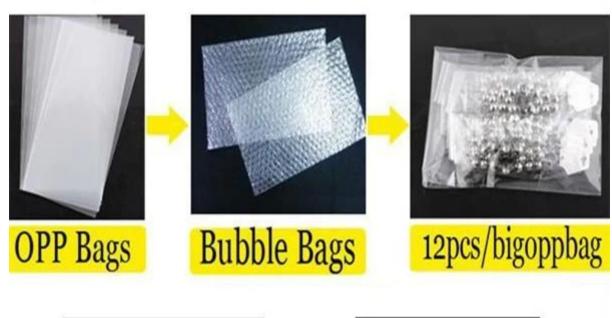

e sent and 30% deposit received.
- 4. Production made and information updated.
- 5. Balance payed and products arranged for delivery.
- 6. After-sale service provided in case of problems.

## How to get our samples?

1. Samples are supplied. Sample cost is in negotiation(can be refunded after placing an orde r).

- 2. Customized samples are welcome.
- 3. Sample lead-time: 10~13days.

## <u>After-sale service</u>

If you find something wrong (inferior quantity, damage, etc.) after you receive parcel , pleas e take pictures and contact us at once, and prompt reply and good solutions will be supplied

## Welcome to contact us:

ATTN:Ms Nancy Skype: nancy.yu11 Email:nancy@desnyjewelry.cn M:+8613267153553 T:+86755 8482 8102

### **Processig room**



## Sample room



# <u>Package details</u>





**Delivery**