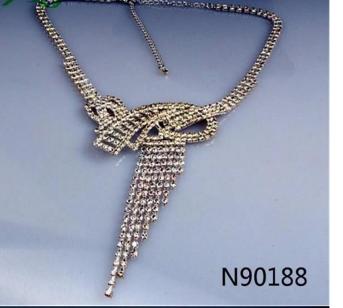

#### native crystal vogue jewelry dog wedding necklace N90188

| <u> </u>                                                 |
|----------------------------------------------------------|
| Necklace                                                 |
| N90188                                                   |
| Ex-work price                                            |
| T/T 30% payment in advance , 70% balance before shipping |
| 7-15 days                                                |
| 15-25 days                                               |
| OPP bag                                                  |
| Carton                                                   |
| by courier as DHL, FEDEX, UPS, EMS                       |
| Nickle and Lead free                                     |
| T/T, WesternUion, Paypal, Bank transfer,etc.             |
|                                                          |