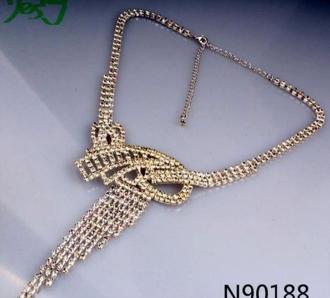

#### native crystal vogue jewelry dog wedding necklace N90188

| <u> </u>                                                 |
|----------------------------------------------------------|
| Necklace                                                 |
| N90188                                                   |
| Ex-work price                                            |
| T/T 30% payment in advance , 70% balance before shipping |
| 7-15 days                                                |
| 15-25 days                                               |
| OPP bag                                                  |
| Carton                                                   |
| by courier as DHL, FEDEX, UPS, EMS                       |
| Nickle and Lead free                                     |
| T/T, WesternUion, Paypal, Bank transfer,etc.             |
|                                                          |