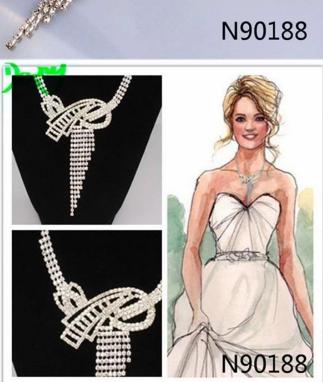

#### native crystal vogue jewelry dog wedding necklace N90188

| <u> </u>                                                 |
|----------------------------------------------------------|
| Necklace                                                 |
| N90188                                                   |
| Ex-work price                                            |
| T/T 30% payment in advance , 70% balance before shipping |
| 7-15 days                                                |
| 15-25 days                                               |
| OPP bag                                                  |
| Carton                                                   |
| by courier as DHL, FEDEX, UPS, EMS                       |
| Nickle and Lead free                                     |
| T/T, WesternUion, Paypal, Bank transfer,etc.             |
|                                                          |