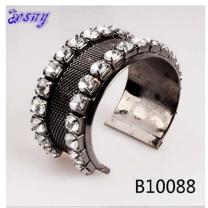

## vintage crystal bracelet twisted wire cuff bangle B10088

| Item Name                | bangle bracelet                                          |
|--------------------------|----------------------------------------------------------|
| Item No.                 | B10088                                                   |
| Price term               | Ex-work price                                            |
| Payment term             | T/T 30% payment in advance , 70% balance before shipping |
| Lead time for sample     | 7-15 days                                                |
| Lead time for production | 15-25 days                                               |
| Inner Packing            | OPP bag                                                  |
| Outer Packing            | Carton                                                   |
| Shipping Way             | by courier as DHL, FEDEX, UPS, EMS                       |
| Remark                   | Nickle and Lead free                                     |
| Payment Way              | T/T, WesternUion, Paypal, Bank transfer,etc.             |