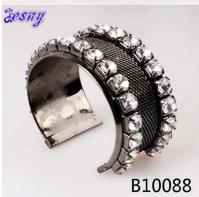

## vintage crystal bracelet twisted wire cuff bangle B10088

| Item Name                | bangle bracelet                                          |
|--------------------------|----------------------------------------------------------|
| Item No.                 | B10088                                                   |
| Price term               | Ex-work price                                            |
| Payment term             | T/T 30% payment in advance , 70% balance before shipping |
| Lead time for sample     | 7-15 days                                                |
| Lead time for production | 15-25 days                                               |
| Inner Packing            | OPP bag                                                  |
| Outer Packing            | Carton                                                   |
| Shipping Way             | by courier as DHL, FEDEX, UPS, EMS                       |
| Remark                   | Nickle and Lead free                                     |
| Payment Way              | T/T, WesternUion, Paypal, Bank transfer,etc.             |