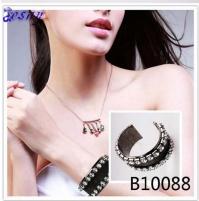

## vintage crystal bracelet twisted wire cuff bangle B10088

| Item Name                | bangle bracelet                                          |
|--------------------------|----------------------------------------------------------|
| Item No.                 | B10088                                                   |
| Price term               | Ex-work price                                            |
| Payment term             | T/T 30% payment in advance , 70% balance before shipping |
| Lead time for sample     | 7-15 days                                                |
| Lead time for production | 15-25 days                                               |
| Inner Packing            | OPP bag                                                  |
| Outer Packing            | Carton                                                   |
| Shipping Way             | by courier as DHL, FEDEX, UPS, EMS                       |
| Remark                   | Nickle and Lead free                                     |
| Payment Way              | T/T, WesternUion, Paypal, Bank transfer,etc.             |