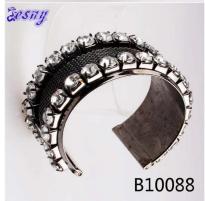

## vintage crystal bracelet twisted wire cuff bangle B10088

| Item Name                | bangle bracelet                                          |
|--------------------------|----------------------------------------------------------|
| Item No.                 | B10088                                                   |
| Price term               | Ex-work price                                            |
| Payment term             | T/T 30% payment in advance , 70% balance before shipping |
| Lead time for sample     | 7-15 days                                                |
| Lead time for production | 15-25 days                                               |
| Inner Packing            | OPP bag                                                  |
| Outer Packing            | Carton                                                   |
| Shipping Way             | by courier as DHL, FEDEX, UPS, EMS                       |
| Remark                   | Nickle and Lead free                                     |
| Payment Way              | T/T, WesternUion, Paypal, Bank transfer,etc.             |