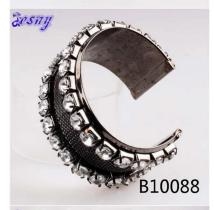

## vintage crystal bracelet twisted wire cuff bangle B10088

| Item Name                | bangle bracelet                                          |
|--------------------------|----------------------------------------------------------|
| Item No.                 | B10088                                                   |
| Price term               | Ex-work price                                            |
| Payment term             | T/T 30% payment in advance , 70% balance before shipping |
| Lead time for sample     | 7-15 days                                                |
| Lead time for production | 15-25 days                                               |
| Inner Packing            | OPP bag                                                  |
| Outer Packing            | Carton                                                   |
| Shipping Way             | by courier as DHL, FEDEX, UPS, EMS                       |
| Remark                   | Nickle and Lead free                                     |
| Payment Way              | T/T, WesternUion, Paypal, Bank transfer,etc.             |