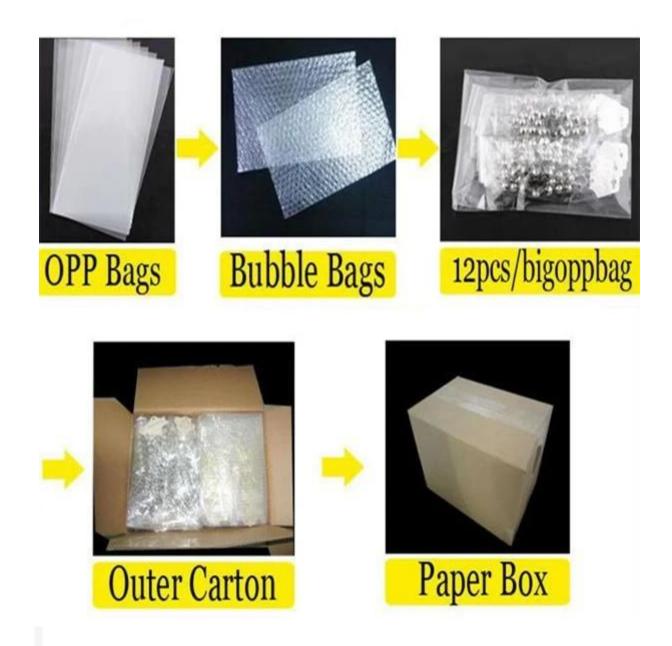

## vintage crystal bracelet twisted wire cuff bangle B10088

| Item Name                | bangle bracelet                                          |
|--------------------------|----------------------------------------------------------|
| Item No.                 | B10088                                                   |
| Price term               | Ex-work price                                            |
| Payment term             | T/T 30% payment in advance , 70% balance before shipping |
| Lead time for sample     | 7-15 days                                                |
| Lead time for production | 15-25 days                                               |
| Inner Packing            | OPP bag                                                  |
| Outer Packing            | Carton                                                   |
| Shipping Way             | by courier as DHL, FEDEX, UPS, EMS                       |
| Remark                   | Nickle and Lead free                                     |
| Payment Way              | T/T, WesternUion, Paypal, Bank transfer,etc.             |

### Welcome to contact us:

**Processig room** 

Sample room

Package details

**Delivery** 