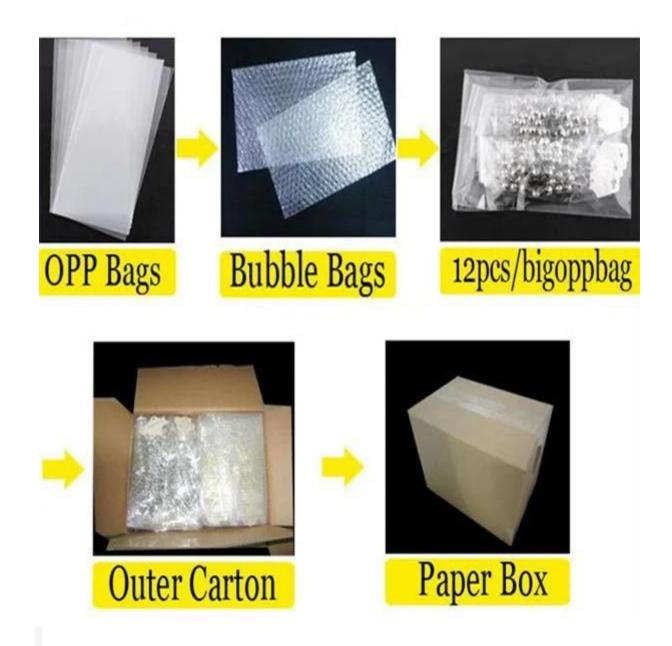

# wholesale italian tanishq diamond mesh watch cuff bracelet B10113

| Item Name                           | bangle bracelet                                          |  |  |  |
|-------------------------------------|----------------------------------------------------------|--|--|--|
| Item No.                            | B10113                                                   |  |  |  |
| Price term                          | Ex-work price                                            |  |  |  |
| Payment term                        | T/T 30% payment in advance , 70% balance before shipping |  |  |  |
| Lead time for sample                | 7-15 days                                                |  |  |  |
| Lead time for production 15-25 days |                                                          |  |  |  |
| Inner Packing                       | OPP bag                                                  |  |  |  |
| Outer Packing                       | Carton                                                   |  |  |  |
| Shipping Way                        | by courier as DHL, FEDEX, UPS, EMS                       |  |  |  |
| Remark                              | Nickle and Lead free                                     |  |  |  |
| Payment Way                         | T/T, WesternUion, Paypal, Bank transfer,etc.             |  |  |  |

#### Welcome to contact us:

**Processig room** 

Sample room

Package details

**Delivery** 