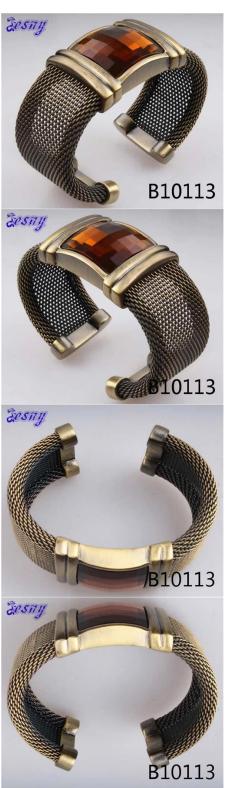

# wholesale italian tanishq diamond mesh watch cuff bracelet B10113

| Item Name                           | bangle bracelet                                          |  |  |  |
|-------------------------------------|----------------------------------------------------------|--|--|--|
| Item No.                            | B10113                                                   |  |  |  |
| Price term                          | Ex-work price                                            |  |  |  |
| Payment term                        | T/T 30% payment in advance , 70% balance before shipping |  |  |  |
| Lead time for sample                | 7-15 days                                                |  |  |  |
| Lead time for production 15-25 days |                                                          |  |  |  |
| Inner Packing                       | OPP bag                                                  |  |  |  |
| Outer Packing                       | Carton                                                   |  |  |  |
| Shipping Way                        | by courier as DHL, FEDEX, UPS, EMS                       |  |  |  |
| Remark                              | Nickle and Lead free                                     |  |  |  |
| Payment Way                         | T/T, WesternUion, Paypal, Bank transfer,etc.             |  |  |  |