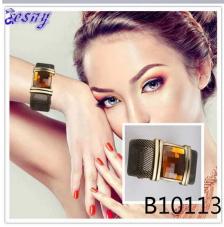

# wholesale italian tanishq diamond mesh watch cuff bracelet B10113

| Item Name                           | bangle bracelet                                          |  |  |  |
|-------------------------------------|----------------------------------------------------------|--|--|--|
| Item No.                            | B10113                                                   |  |  |  |
| Price term                          | Ex-work price                                            |  |  |  |
| Payment term                        | T/T 30% payment in advance , 70% balance before shipping |  |  |  |
| Lead time for sample                | 7-15 days                                                |  |  |  |
| Lead time for production 15-25 days |                                                          |  |  |  |
| Inner Packing                       | OPP bag                                                  |  |  |  |
| Outer Packing                       | Carton                                                   |  |  |  |
| Shipping Way                        | by courier as DHL, FEDEX, UPS, EMS                       |  |  |  |
| Remark                              | Nickle and Lead free                                     |  |  |  |
| Payment Way                         | T/T, WesternUion, Paypal, Bank transfer,etc.             |  |  |  |