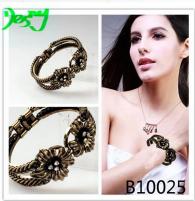

## Alloy double three tone hawaiian flower cuff bracelet bangles

| Item Name                     | bangle                                               |
|-------------------------------|------------------------------------------------------|
| Item No.                      | N10025                                               |
| Material                      | metal, alloy                                         |
| Price term                    | Ex-work price                                        |
| Payment term                  | 30% payment in advance , 70% balance before shipping |
| Lead time for sample          | 7-15 days                                            |
| Lead time for mass production | 15-25 days                                           |
| Inner Packing                 | OPP bag                                              |
| Outer Packing                 | Carton                                               |
| Payment Way                   | T/T WesternUion paypal Bank transfer                 |
| Shipping Way                  | by courier as DHL, FEDEX, UPS, EMS                   |
| Remark                        | Nickle and Lead free                                 |