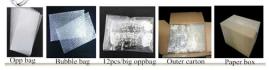

## Alloy double three tone hawaiian flower cuff bracelet bangles

| Item Name                     | bangle                                               |
|-------------------------------|------------------------------------------------------|
| Item No.                      | N10025                                               |
| Material                      | metal, alloy                                         |
| Price term                    | Ex-work price                                        |
| Payment term                  | 30% payment in advance , 70% balance before shipping |
| Lead time for sample          | 7-15 days                                            |
| Lead time for mass production | 15-25 days                                           |
| Inner Packing                 | OPP bag                                              |
| Outer Packing                 | Carton                                               |
| Payment Way                   | T/T WesternUion paypal Bank transfer                 |
| Shipping Way                  | by courier as DHL, FEDEX, UPS, EMS                   |
| Remark                        | Nickle and Lead free                                 |