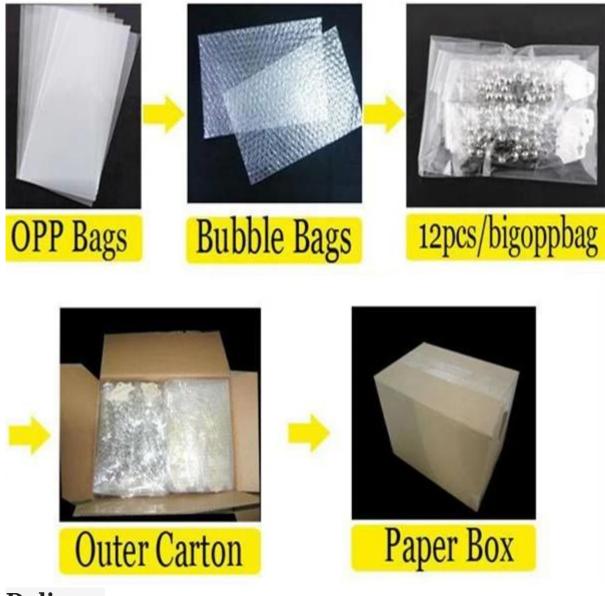

# beaded jewelry cheap thin metal chain costume jewelry N90243

| Item Name                | Necklace                                                 |
|--------------------------|----------------------------------------------------------|
| Item No.                 | N90243                                                   |
| Price term               | Ex-work price                                            |
| Payment term             | T/T 30% payment in advance , 70% balance before shipping |
| Lead time for sample     | 7-15 days                                                |
| Lead time for production | 15-25 days                                               |
| Inner Packing            | OPP bag                                                  |
| Outer Packing            | Carton                                                   |
| Shipping Way             | by courier as DHL, FEDEX, UPS, EMS                       |
| Remark                   | Nickle and Lead free                                     |
| Payment Way              | T/T, WesternUion, Paypal, Bank transfer,etc.             |

# Sample room

Package details

**Delivery** 