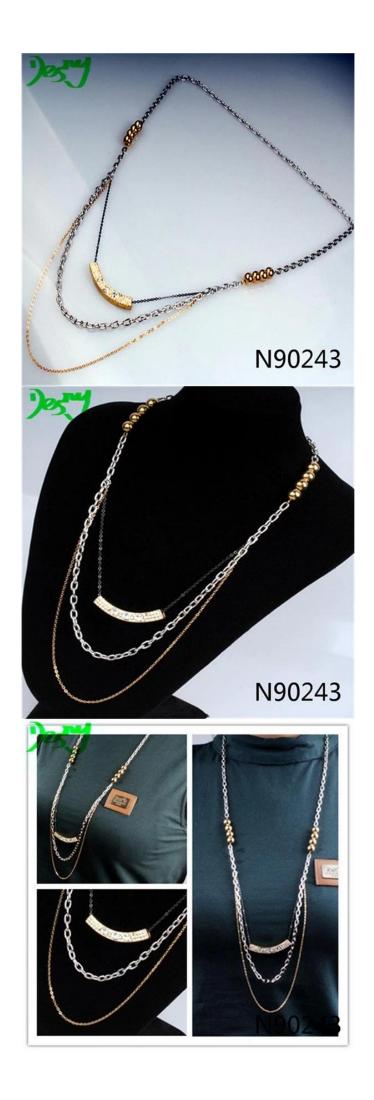

# beaded jewelry cheap thin metal chain costume jewelry N90243

| Item Name                | Necklace                                                 |
|--------------------------|----------------------------------------------------------|
| Item No.                 | N90243                                                   |
| Price term               | Ex-work price                                            |
| Payment term             | T/T 30% payment in advance , 70% balance before shipping |
| Lead time for sample     | 7-15 days                                                |
| Lead time for production | 15-25 days                                               |
| Inner Packing            | OPP bag                                                  |
| Outer Packing            | Carton                                                   |
| Shipping Way             | by courier as DHL, FEDEX, UPS, EMS                       |
| Remark                   | Nickle and Lead free                                     |
| Payment Way              | T/T, WesternUion, Paypal, Bank transfer,etc.             |