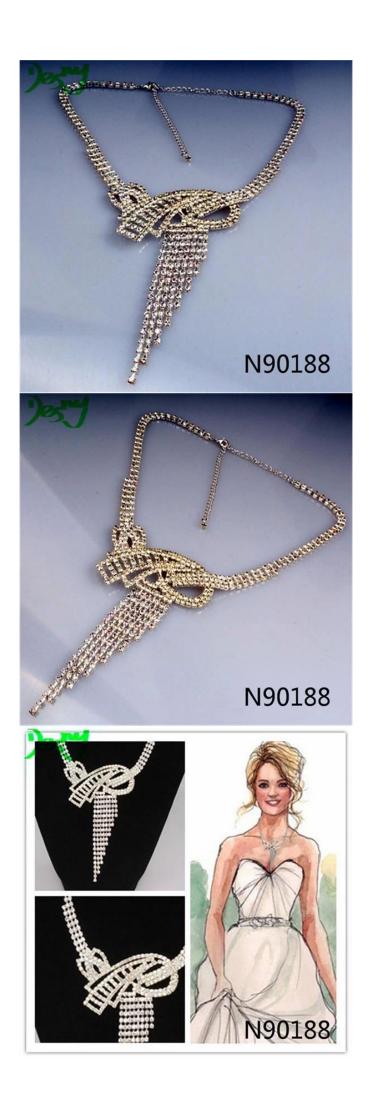

# native crystal vogue jewelry dog wedding necklace N90188

| Item Name                           | Necklace                                                 |  |  |  |
|-------------------------------------|----------------------------------------------------------|--|--|--|
| Item No.                            | N90188                                                   |  |  |  |
| Price term                          | Ex-work price                                            |  |  |  |
| Payment term                        | T/T 30% payment in advance , 70% balance before shipping |  |  |  |
| Lead time for sample                | 7-15 days                                                |  |  |  |
| Lead time for production 15-25 days |                                                          |  |  |  |
| Inner Packing                       | OPP bag                                                  |  |  |  |
| Outer Packing                       | Carton                                                   |  |  |  |
| Shipping Way                        | by courier as DHL, FEDEX, UPS, EMS                       |  |  |  |
| Remark                              | Nickle and Lead free                                     |  |  |  |
| Payment Way                         | T/T, WesternUion, Paypal, Bank transfer,etc.             |  |  |  |