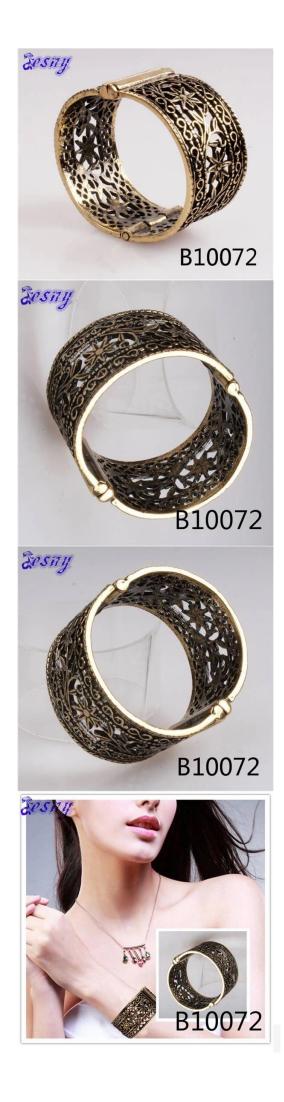

#### starfish designer gold ladies infinity sign bracelet B10072

| Item Name                | bangle bracelet                                          |
|--------------------------|----------------------------------------------------------|
| Item No.                 | B10072                                                   |
| Price term               | Ex-work price                                            |
| Payment term             | T/T 30% payment in advance , 70% balance before shipping |
| Lead time for sample     | 7-15 days                                                |
| Lead time for production | n 15-25 days                                             |
| Inner Packing            | OPP bag                                                  |
| Outer Packing            | Carton                                                   |
| Shipping Way             | by courier as DHL, FEDEX, UPS, EMS                       |
| Remark                   | Nickle and Lead free                                     |
| Payment Way              | T/T, WesternUion, Paypal, Bank transfer,etc.             |