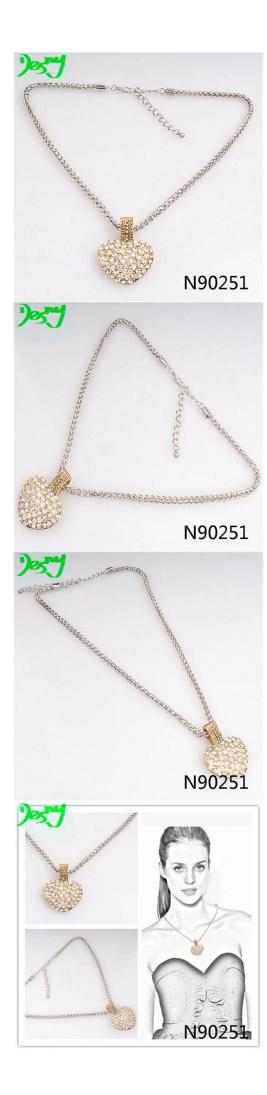

| <u>swarovski crystal anatomical heart gold statement necklace N90251</u> |                                                          |
|--------------------------------------------------------------------------|----------------------------------------------------------|
| Item Name                                                                | Necklace                                                 |
| Item No.                                                                 | N90251                                                   |
| Price term                                                               | Ex-work price                                            |
| Payment term                                                             | T/T 30% payment in advance , 70% balance before shipping |
| Lead time for sample                                                     | 7-15 days                                                |
| Lead time for production                                                 | 15-25 days                                               |
| Inner Packing                                                            | OPP bag                                                  |
| Outer Packing                                                            | Carton                                                   |
| Shipping Way                                                             | by courier as DHL, FEDEX, UPS, EMS                       |
| Remark                                                                   | Nickle and Lead free                                     |
| Payment Way                                                              | T/T, WesternUion, Paypal, Bank transfer,etc.             |