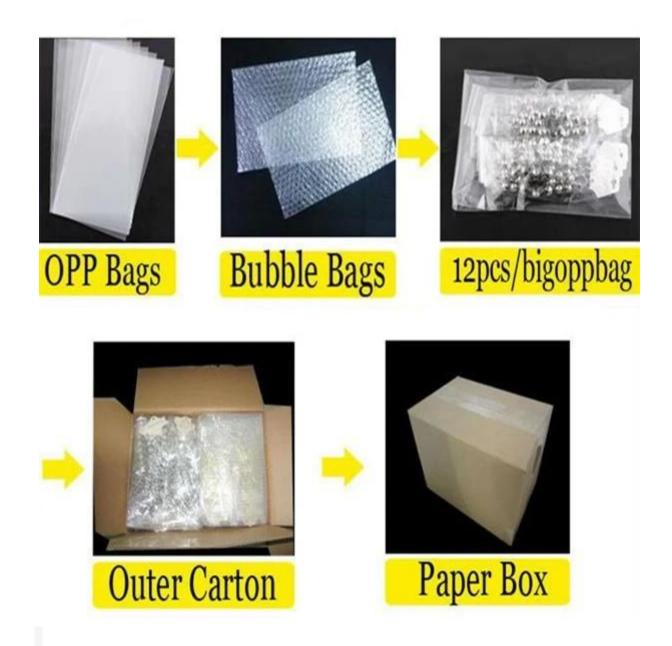

# wholesale tassel pendant jewelry shoe accessories chain TS017

| Item Name                | Shoes chains                                             |
|--------------------------|----------------------------------------------------------|
| Item No.                 | TS017                                                    |
| Price term               | Ex-work price                                            |
| Payment term             | T/T 30% payment in advance , 70% balance before shipping |
| Lead time for sample     | 7-15 days                                                |
| Lead time for production | 15-25 days                                               |
| Inner Packing            | OPP bag                                                  |
| Outer Packing            | Carton                                                   |
| Shipping Way             | by courier as DHL, FEDEX, UPS, EMS                       |
| Remark                   | Nickle and Lead free                                     |
| Payment Way              | T/T, WesternUion, Paypal, Bank transfer,etc.             |

Welcome to contact us:

**Processig room** 

Sample room

Package details

**Delivery** 