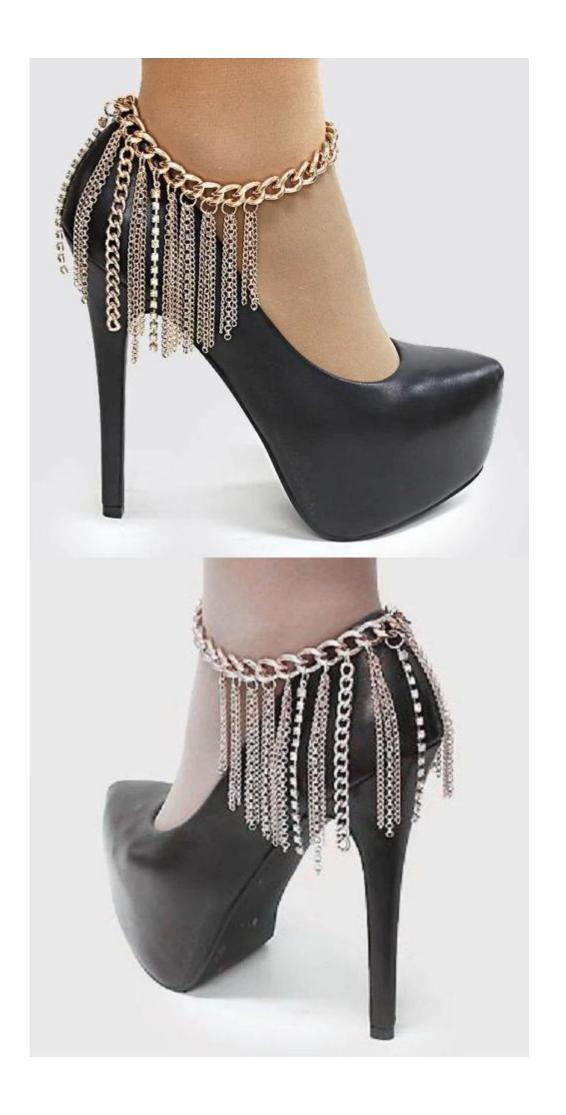

# wholesale tassel pendant jewelry shoe accessories chain TS017

| Item Name                | Shoes chains                                             |
|--------------------------|----------------------------------------------------------|
| Item No.                 | TS017                                                    |
| Price term               | Ex-work price                                            |
| Payment term             | T/T 30% payment in advance , 70% balance before shipping |
| Lead time for sample     | 7-15 days                                                |
| Lead time for production | 15-25 days                                               |
| Inner Packing            | OPP bag                                                  |
| Outer Packing            | Carton                                                   |
| Shipping Way             | by courier as DHL, FEDEX, UPS, EMS                       |
| Remark                   | Nickle and Lead free                                     |
| Payment Way              | T/T, WesternUion, Paypal, Bank transfer,etc.             |