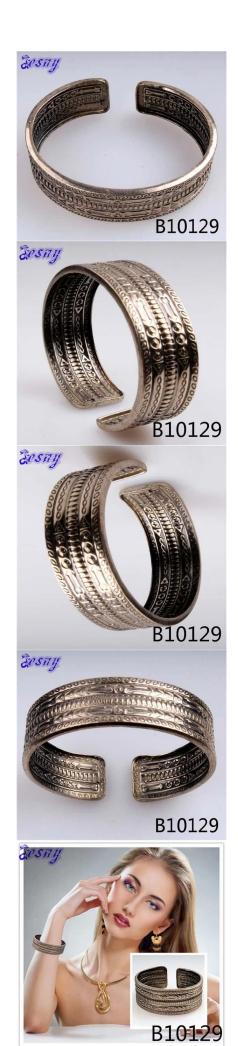

#### <u>China tribal slogan cuff bangle hallmark bracelet B10129</u>

| Item Name                | bangle bracelet                                          |
|--------------------------|----------------------------------------------------------|
| Item No.                 | B10129                                                   |
| Price term               | Ex-work price                                            |
| Payment term             | T/T 30% payment in advance , 70% balance before shipping |
| Lead time for sample     | 7-15 days                                                |
| Lead time for production | 15-25 days                                               |
| Inner Packing            | OPP bag                                                  |
| Outer Packing            | Carton                                                   |
| Shipping Way             | by courier as DHL, FEDEX, UPS, EMS                       |
| Remark                   | Nickle and Lead free                                     |
| Payment Way              | T/T, WesternUion, Paypal, Bank transfer,etc.             |