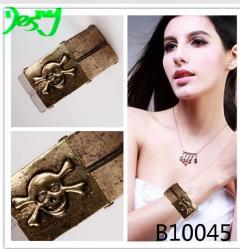

## Star starfish metal alloy gold men fashion skull head bangle

| <del></del>                   | <del></del>                                          |
|-------------------------------|------------------------------------------------------|
| Item Name                     | bangle                                               |
| Item No.                      | B10045                                               |
| Material                      | alloy                                                |
| Price term                    | Ex-work price                                        |
| Payment term                  | 30% payment in advance , 70% balance before shipping |
| Lead time for sample          | 7-15 days                                            |
| Lead time for mass production | 15-25 days                                           |
| Inner Packing                 | OPP bag                                              |
| Outer Packing                 | Carton                                               |
| Payment Way                   | T/T WesternUion paypal Bank transfer                 |
| Shipping Way                  | by courier as DHL, FEDEX, UPS, EMS                   |
| Remark                        | Nickle and Lead free                                 |