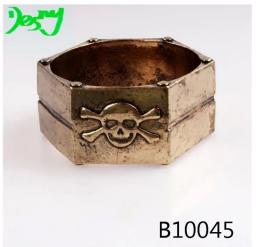

## Star starfish metal alloy gold men fashion skull head bangle

| <del></del>                   | <del></del>                                          |
|-------------------------------|------------------------------------------------------|
| Item Name                     | bangle                                               |
| Item No.                      | B10045                                               |
| Material                      | alloy                                                |
| Price term                    | Ex-work price                                        |
| Payment term                  | 30% payment in advance , 70% balance before shipping |
| Lead time for sample          | 7-15 days                                            |
| Lead time for mass production | 15-25 days                                           |
| Inner Packing                 | OPP bag                                              |
| Outer Packing                 | Carton                                               |
| Payment Way                   | T/T WesternUion paypal Bank transfer                 |
| Shipping Way                  | by courier as DHL, FEDEX, UPS, EMS                   |
| Remark                        | Nickle and Lead free                                 |