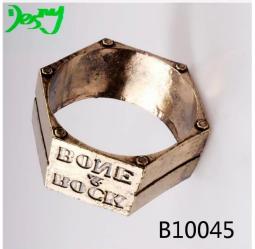

## Star starfish metal alloy gold men fashion skull head bangle

| <del></del>                   | <del></del>                                          |
|-------------------------------|------------------------------------------------------|
| Item Name                     | bangle                                               |
| Item No.                      | B10045                                               |
| Material                      | alloy                                                |
| Price term                    | Ex-work price                                        |
| Payment term                  | 30% payment in advance , 70% balance before shipping |
| Lead time for sample          | 7-15 days                                            |
| Lead time for mass production | 15-25 days                                           |
| Inner Packing                 | OPP bag                                              |
| Outer Packing                 | Carton                                               |
| Payment Way                   | T/T WesternUion paypal Bank transfer                 |
| Shipping Way                  | by courier as DHL, FEDEX, UPS, EMS                   |
| Remark                        | Nickle and Lead free                                 |