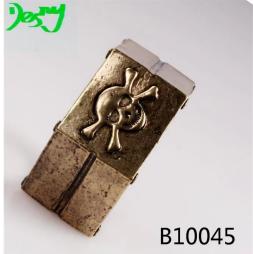

## Star starfish metal alloy gold men fashion skull head bangle

| <del></del>                   | <del></del>                                          |
|-------------------------------|------------------------------------------------------|
| Item Name                     | bangle                                               |
| Item No.                      | B10045                                               |
| Material                      | alloy                                                |
| Price term                    | Ex-work price                                        |
| Payment term                  | 30% payment in advance , 70% balance before shipping |
| Lead time for sample          | 7-15 days                                            |
| Lead time for mass production | 15-25 days                                           |
| Inner Packing                 | OPP bag                                              |
| Outer Packing                 | Carton                                               |
| Payment Way                   | T/T WesternUion paypal Bank transfer                 |
| Shipping Way                  | by courier as DHL, FEDEX, UPS, EMS                   |
| Remark                        | Nickle and Lead free                                 |