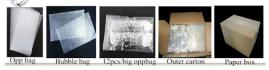

## Star starfish metal alloy gold men fashion skull head bangle

| <del></del>                   | <del></del>                                          |
|-------------------------------|------------------------------------------------------|
| Item Name                     | bangle                                               |
| Item No.                      | B10045                                               |
| Material                      | alloy                                                |
| Price term                    | Ex-work price                                        |
| Payment term                  | 30% payment in advance , 70% balance before shipping |
| Lead time for sample          | 7-15 days                                            |
| Lead time for mass production | 15-25 days                                           |
| Inner Packing                 | OPP bag                                              |
| Outer Packing                 | Carton                                               |
| Payment Way                   | T/T WesternUion paypal Bank transfer                 |
| Shipping Way                  | by courier as DHL, FEDEX, UPS, EMS                   |
| Remark                        | Nickle and Lead free                                 |