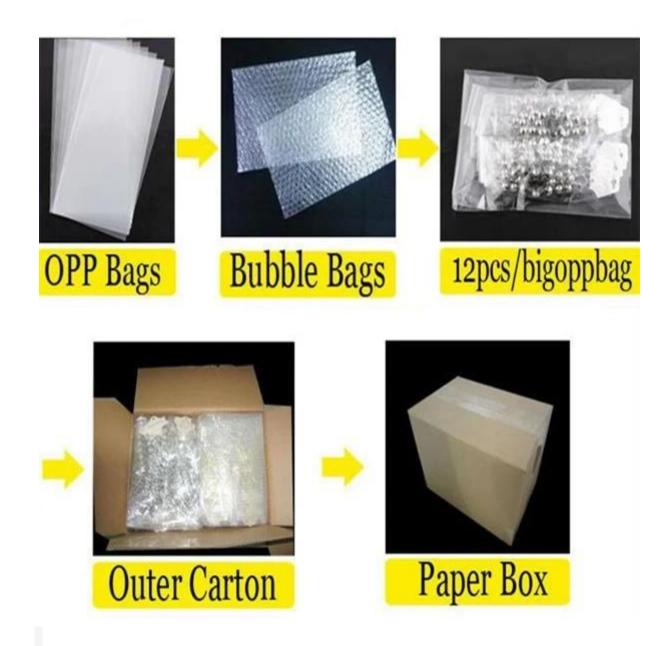

# fashion handmade long hipanema beaded costume necklace STN009

| Item Name                | Necklace                                                 |
|--------------------------|----------------------------------------------------------|
| Item No.                 | STN009                                                   |
| Price term               | Ex-work price                                            |
| Payment term             | T/T 30% payment in advance , 70% balance before shipping |
| Lead time for sample     | 7-15 days                                                |
| Lead time for production | 15-25 days                                               |
| Inner Packing            | OPP bag                                                  |
| Outer Packing            | Carton                                                   |
| Shipping Way             | by courier as DHL, FEDEX, UPS, EMS                       |
| Remark                   | Nickle and Lead free                                     |
| Payment Way              | T/T, WesternUion, Paypal, Bank transfer,etc.             |