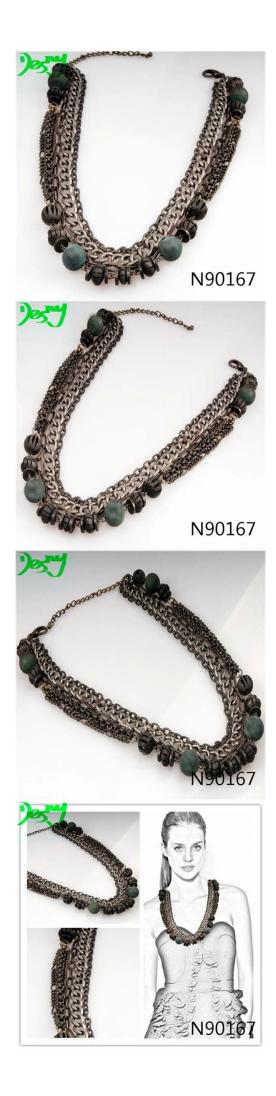

#### fashion metal beaded layers chains costume necklace N90167

| Item Name                           | Necklace                                                 |
|-------------------------------------|----------------------------------------------------------|
| Item No.                            | N90167                                                   |
| Price term                          | Ex-work price                                            |
| Payment term                        | T/T 30% payment in advance , 70% balance before shipping |
| Lead time for sample                | 7-15 days                                                |
| Lead time for production 15-25 days |                                                          |
| Inner Packing                       | OPP bag                                                  |
| Outer Packing                       | Carton                                                   |
| Shipping Way                        | by courier as DHL, FEDEX, UPS, EMS                       |
| Remark                              | Nickle and Lead free                                     |
| Payment Way                         | T/T, WesternUion, Paypal, Bank transfer,etc.             |