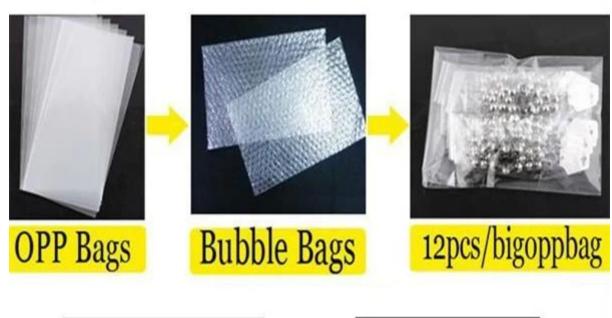

e sent and 30% deposit received.
- 4. Production made and information updated.
- 5. Balance payed and products arranged for delivery.
- 6. After-sale service provided in case of problems.

#### How to get our samples?

1. Samples are supplied. Sample cost is in negotiation(can be refunded after placing an orde r).

- 2. Customized samples are welcome.
- 3. Sample lead-time: 10~13days.

## <u>After-sale service</u>

If you find something wrong (inferior quantity, damage, etc.) after you receive parcel , pleas e take pictures and contact us at once, and prompt reply and good solutions will be supplied

## Welcome to contact us:

ATTN:Ms Nancy Skype: nancy.yu11 Email:nancy@desnyjewelry.cn M:+8613267153553 T:+86755 8482 8102

## **Processig room**



# Sample room



# <u>Package details</u>





**Delivery**