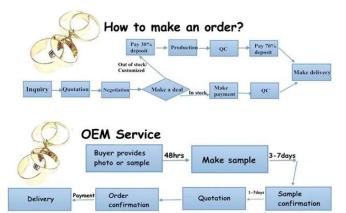

# handmade chain copper manufacturing ring accent bracelet

| Item Name                     | bracelet                                             |
|-------------------------------|------------------------------------------------------|
| Item No.                      | FPB009                                               |
| Material                      | Metal+brass                                          |
| Price term                    | Ex-work price                                        |
| Payment term                  | 30% payment in advance , 70% balance before shipping |
| Lead time for sample          | 7-15 days                                            |
| Lead time for mass production | 15-25 days                                           |
| Inner Packing                 | OPP bag                                              |
| Outer Packing                 | Carton                                               |
| Payment Way                   | T/T, WesternUion, paypal, Bank transfer              |
| Shipping Way                  | by courier as DHL, FEDEX, UPS, EMS                   |
| Remark                        | Nickle and Lead free                                 |