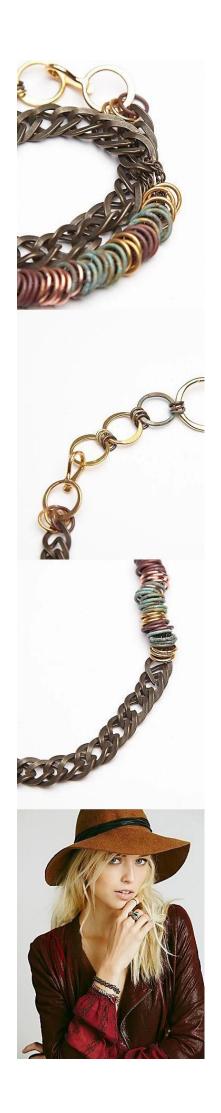

# handmade chain copper manufacturing ring accent bracelet

| Item Name                     | bracelet                                             |
|-------------------------------|------------------------------------------------------|
| Item No.                      | FPB009                                               |
| Material                      | Metal+brass                                          |
| Price term                    | Ex-work price                                        |
| Payment term                  | 30% payment in advance , 70% balance before shipping |
| Lead time for sample          | 7-15 days                                            |
| Lead time for mass production | 15-25 days                                           |
| Inner Packing                 | OPP bag                                              |
| Outer Packing                 | Carton                                               |
| Payment Way                   | T/T, WesternUion, paypal, Bank transfer              |
| Shipping Way                  | by courier as DHL, FEDEX, UPS, EMS                   |
| Remark                        | Nickle and Lead free                                 |