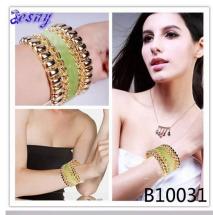

#### <u>horse hair dubai gold jewelry bracelet cuff bangle B10031</u>

| Item Name                | bangle bracelet                                          |
|--------------------------|----------------------------------------------------------|
| Item No.                 | B10031                                                   |
| Price term               | Ex-work price                                            |
| Payment term             | T/T 30% payment in advance , 70% balance before shipping |
| Lead time for sample     | 7-15 days                                                |
| Lead time for production | 15-25 days                                               |
| Inner Packing            | OPP bag                                                  |
| Outer Packing            | Carton                                                   |
| Shipping Way             | by courier as DHL, FEDEX, UPS, EMS                       |
| Remark                   | Nickle and Lead free                                     |
| Payment Way              | T/T, WesternUion, Paypal, Bank transfer,etc.             |

B10031

B10031

B10031