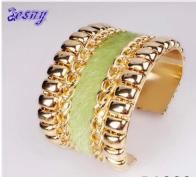

#### <u>horse hair dubai gold jewelry bracelet cuff bangle B10031</u>

| Item Name                | bangle bracelet                                          |
|--------------------------|----------------------------------------------------------|
| Item No.                 | B10031                                                   |
| Price term               | Ex-work price                                            |
| Payment term             | T/T 30% payment in advance , 70% balance before shipping |
| Lead time for sample     | 7-15 days                                                |
| Lead time for production | 15-25 days                                               |
| Inner Packing            | OPP bag                                                  |
| Outer Packing            | Carton                                                   |
| Shipping Way             | by courier as DHL, FEDEX, UPS, EMS                       |
| Remark                   | Nickle and Lead free                                     |
| Payment Way              | T/T, WesternUion, Paypal, Bank transfer,etc.             |

B10031

B10031

B10031