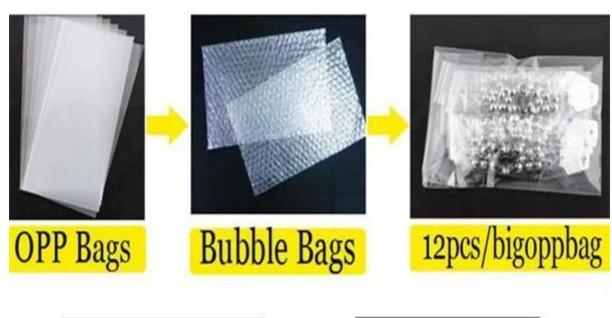

sent and 30% deposit received.
- 4. Production made and information updated.
- 5. Balance payed and products arranged for delivery.
- 6. After-sale service provided in case of problems.

#### How to get our samples?

1. Samples are supplied. Sample cost is in negotiation(can be refunded after placing an orde r).

- 2. Customized samples are welcome.
- 3. Sample lead-time: 10~13days.

### <u>After-sale service</u>

If you find something wrong (inferior quantity, damage, etc.) after you receive parcel , pleas e take pictures and contact us at once, and prompt reply and good solutions will be supplied

### Welcome to contact us:

ATTN:Ms Nancy Skype: nancy.yu11 Email:nancy@desnyjewelry.cn M:+8613267153553 T:+86755 8482 8102

## **Processig room**



# Sample room



# <u>Package details</u>





**Delivery**