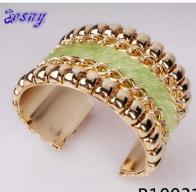

#### <u>horse hair dubai gold jewelry bracelet cuff bangle B10031</u>

| Item Name                | bangle bracelet                                          |
|--------------------------|----------------------------------------------------------|
| Item No.                 | B10031                                                   |
| Price term               | Ex-work price                                            |
| Payment term             | T/T 30% payment in advance , 70% balance before shipping |
| Lead time for sample     | 7-15 days                                                |
| Lead time for production | 15-25 days                                               |
| Inner Packing            | OPP bag                                                  |
| Outer Packing            | Carton                                                   |
| Shipping Way             | by courier as DHL, FEDEX, UPS, EMS                       |
| Remark                   | Nickle and Lead free                                     |
| Payment Way              | T/T, WesternUion, Paypal, Bank transfer,etc.             |

B10031

B10031

B10031