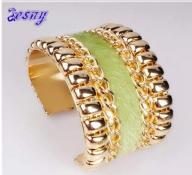

#### <u>horse hair dubai gold jewelry bracelet cuff bangle B10031</u>

| Item Name                | bangle bracelet                                          |
|--------------------------|----------------------------------------------------------|
| Item No.                 | B10031                                                   |
| Price term               | Ex-work price                                            |
| Payment term             | T/T 30% payment in advance , 70% balance before shipping |
| Lead time for sample     | 7-15 days                                                |
| Lead time for production | 15-25 days                                               |
| Inner Packing            | OPP bag                                                  |
| Outer Packing            | Carton                                                   |
| Shipping Way             | by courier as DHL, FEDEX, UPS, EMS                       |
| Remark                   | Nickle and Lead free                                     |
| Payment Way              | T/T, WesternUion, Paypal, Bank transfer,etc.             |

B10031

B10031

B10031