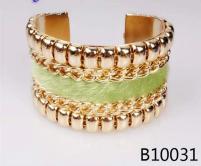

#### <u>horse hair dubai gold jewelry bracelet cuff bangle B10031</u>

| Item Name                | bangle bracelet                                          |
|--------------------------|----------------------------------------------------------|
| Item No.                 | B10031                                                   |
| Price term               | Ex-work price                                            |
| Payment term             | T/T 30% payment in advance , 70% balance before shipping |
| Lead time for sample     | 7-15 days                                                |
| Lead time for production | 15-25 days                                               |
| Inner Packing            | OPP bag                                                  |
| Outer Packing            | Carton                                                   |
| Shipping Way             | by courier as DHL, FEDEX, UPS, EMS                       |
| Remark                   | Nickle and Lead free                                     |
| Payment Way              | T/T, WesternUion, Paypal, Bank transfer,etc.             |

B10031

B10031

B10031