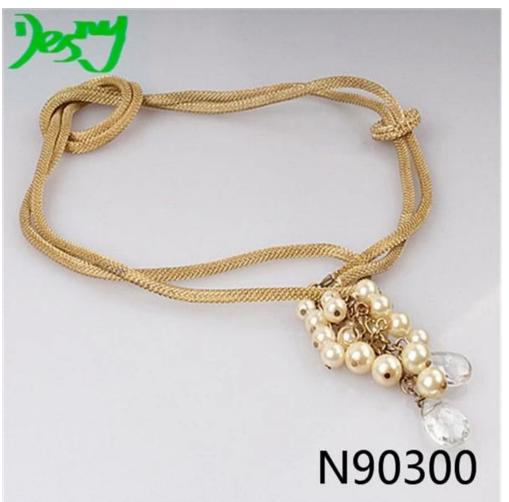

## pearl pendant gold chains statement lariat necklace N90300

| Item Name                           | Necklace                                                 |  |  |  |
|-------------------------------------|----------------------------------------------------------|--|--|--|
| Item No.                            | N90300                                                   |  |  |  |
| Price term                          | Ex-work price                                            |  |  |  |
| Payment term                        | T/T 30% payment in advance , 70% balance before shipping |  |  |  |
| Lead time for sample                | 7-15 days                                                |  |  |  |
| Lead time for production 15-25 days |                                                          |  |  |  |
| Inner Packing                       | OPP bag                                                  |  |  |  |
| Outer Packing                       | Carton                                                   |  |  |  |
| Shipping Way                        | by courier as DHL, FEDEX, UPS, EMS                       |  |  |  |
| Remark                              | Nickle and Lead free                                     |  |  |  |
| Payment Way                         | T/T, WesternUion, Paypal, Bank transfer,etc.             |  |  |  |