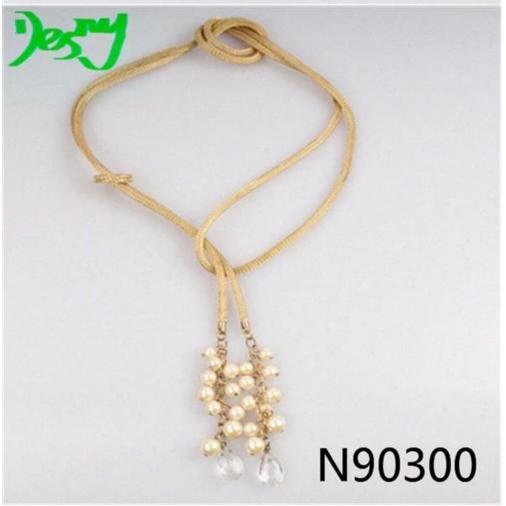

## pearl pendant gold chains statement lariat necklace N90300

| Item Name                           | Necklace                                                 |  |  |  |
|-------------------------------------|----------------------------------------------------------|--|--|--|
| Item No.                            | N90300                                                   |  |  |  |
| Price term                          | Ex-work price                                            |  |  |  |
| Payment term                        | T/T 30% payment in advance , 70% balance before shipping |  |  |  |
| Lead time for sample                | 7-15 days                                                |  |  |  |
| Lead time for production 15-25 days |                                                          |  |  |  |
| Inner Packing                       | OPP bag                                                  |  |  |  |
| Outer Packing                       | Carton                                                   |  |  |  |
| Shipping Way                        | by courier as DHL, FEDEX, UPS, EMS                       |  |  |  |
| Remark                              | Nickle and Lead free                                     |  |  |  |
| Payment Way                         | T/T, WesternUion, Paypal, Bank transfer,etc.             |  |  |  |