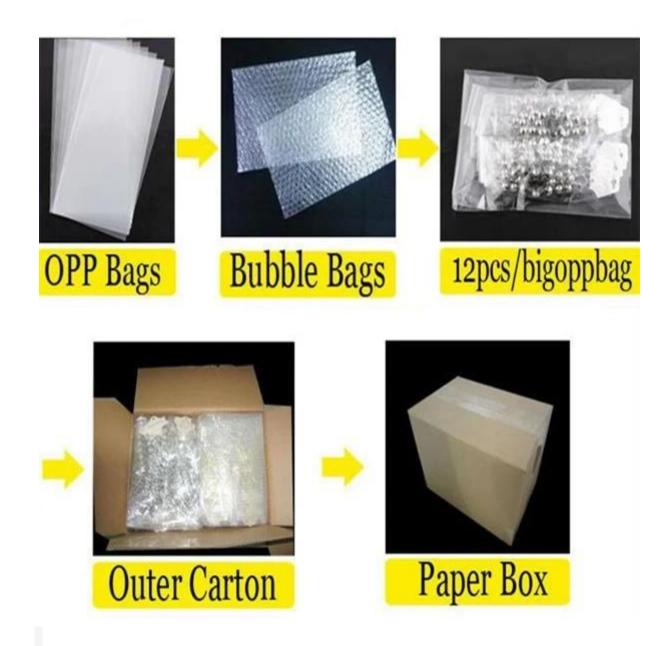

# single strand metal shamballa african beads necklace N90364

| Item Name                | Necklace                                                 |
|--------------------------|----------------------------------------------------------|
| Item No.                 | N90364                                                   |
| Price term               | Ex-work price                                            |
| Payment term             | T/T 30% payment in advance , 70% balance before shipping |
| Lead time for sample     | 7-15 days                                                |
| Lead time for production | 15-25 days                                               |
| Inner Packing            | OPP bag                                                  |
| Outer Packing            | Carton                                                   |
| Shipping Way             | by courier as DHL, FEDEX, UPS, EMS                       |
| Remark                   | Nickle and Lead free                                     |
| Payment Way              | T/T, WesternUion, Paypal, Bank transfer,etc.             |