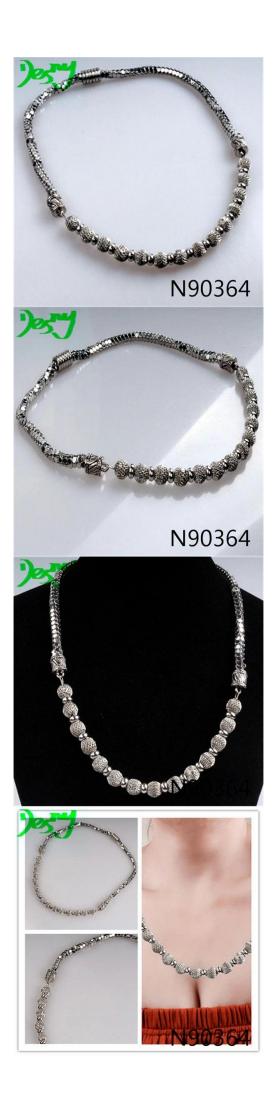

# single strand metal shamballa african beads necklace N90364

| Item Name                | Necklace                                                 |
|--------------------------|----------------------------------------------------------|
| Item No.                 | N90364                                                   |
| Price term               | Ex-work price                                            |
| Payment term             | T/T 30% payment in advance , 70% balance before shipping |
| Lead time for sample     | 7-15 days                                                |
| Lead time for production | 15-25 days                                               |
| Inner Packing            | OPP bag                                                  |
| Outer Packing            | Carton                                                   |
| Shipping Way             | by courier as DHL, FEDEX, UPS, EMS                       |
| Remark                   | Nickle and Lead free                                     |
| Payment Way              | T/T, WesternUion, Paypal, Bank transfer,etc.             |