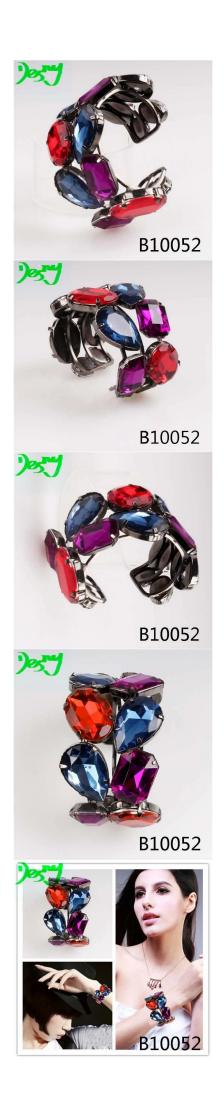

## twist simple design american colorful diamond studded bangles

| Item Name                     | bangle                                               |
|-------------------------------|------------------------------------------------------|
| Item No.                      | B10052                                               |
| Material                      | Alloy, rhinestone                                    |
| Price term                    | Ex-work price                                        |
| Payment term                  | 30% payment in advance , 70% balance before shipping |
| Lead time for sample          | 7-15 days                                            |
| Lead time for mass production | 15-25 days                                           |
| Inner Packing                 | OPP bag                                              |
| Outer Packing                 | Carton                                               |
| Payment Way                   | T/T WesternUion paypal Bank transfer                 |
| Shipping Way                  | by courier as DHL, FEDEX, UPS, EMS                   |
| Remark                        | Nickle and Lead free                                 |