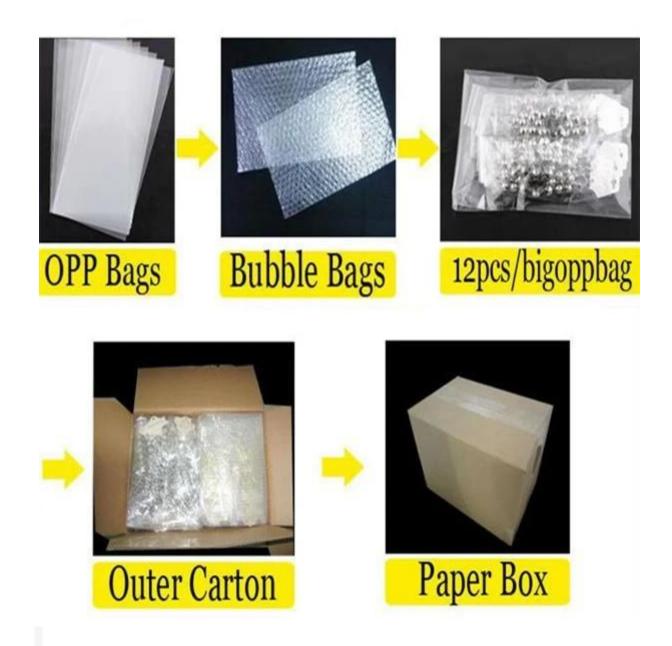

# wholesale charm chain salman khan silver handcuff bracelet B10095

| Item Name                | bangle bracelet                                          |
|--------------------------|----------------------------------------------------------|
| Item No.                 | B10095                                                   |
| Price term               | Ex-work price                                            |
| Payment term             | T/T 30% payment in advance , 70% balance before shipping |
| Lead time for sample     | 7-15 days                                                |
| Lead time for production | 15-25 days                                               |
| Inner Packing            | OPP bag                                                  |
| Outer Packing            | Carton                                                   |
| Shipping Way             | by courier as DHL, FEDEX, UPS, EMS                       |
| Remark                   | Nickle and Lead free                                     |
| Payment Way              | T/T, WesternUion, Paypal, Bank transfer,etc.             |