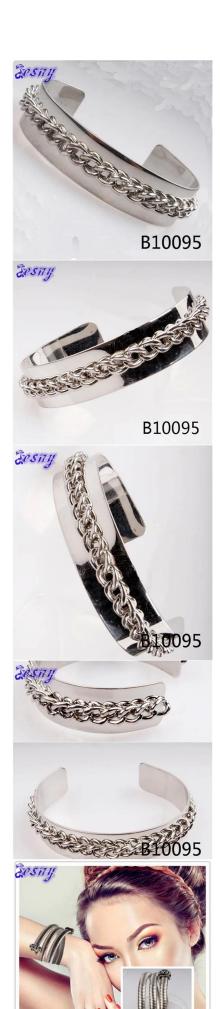

# wholesale charm chain salman khan silver handcuff bracelet B10095

| Item Name                | bangle bracelet                                          |
|--------------------------|----------------------------------------------------------|
| Item No.                 | B10095                                                   |
| Price term               | Ex-work price                                            |
| Payment term             | T/T 30% payment in advance , 70% balance before shipping |
| Lead time for sample     | 7-15 days                                                |
| Lead time for production | 15-25 days                                               |
| Inner Packing            | OPP bag                                                  |
| Outer Packing            | Carton                                                   |
| Shipping Way             | by courier as DHL, FEDEX, UPS, EMS                       |
| Remark                   | Nickle and Lead free                                     |
| Payment Way              | T/T, WesternUion, Paypal, Bank transfer,etc.             |