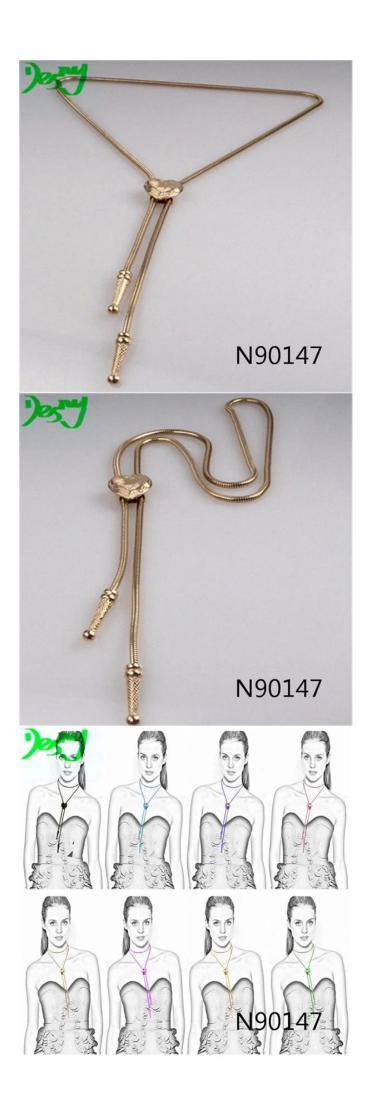

## 2014 fashion gold silver heart long lariat necklace N90147

| Item Name                | lariat necklace                                          |
|--------------------------|----------------------------------------------------------|
|                          |                                                          |
| Item No.                 | N90147                                                   |
| Price term               | Ex-work price                                            |
| Payment term             | T/T 30% payment in advance , 70% balance before shipping |
| Lead time for sample     | 7-15 days                                                |
| Lead time for production | 15-25 days                                               |
| Inner Packing            | OPP bag                                                  |
| Outer Packing            | Carton                                                   |
| Shipping Way             | by courier as DHL, FEDEX, UPS, EMS                       |
| Remark                   | Nickle and Lead free                                     |
| Payment Way              | T/T, WesternUion, Paypal, Bank transfer,etc.             |