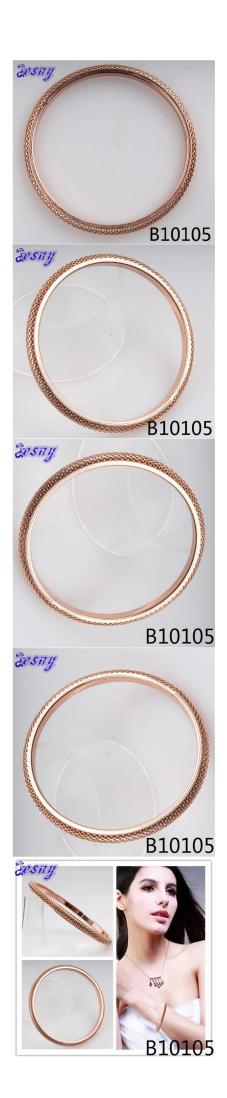

# 2014 fashion korean rose gold twisted wire bangle B10105

| Item Name                | bangle bracelet                                          |
|--------------------------|----------------------------------------------------------|
| Item No.                 | B10105                                                   |
| Price term               | Ex-work price                                            |
| Payment term             | T/T 30% payment in advance , 70% balance before shipping |
| Lead time for sample     | 7-15 days                                                |
| Lead time for production | 15-25 days                                               |
| Inner Packing            | OPP bag                                                  |
| Outer Packing            | Carton                                                   |
| Shipping Way             | by courier as DHL, FEDEX, UPS, EMS                       |
| Remark                   | Nickle and Lead free                                     |
| Payment Way              | T/T, WesternUion, Paypal, Bank transfer,etc.             |