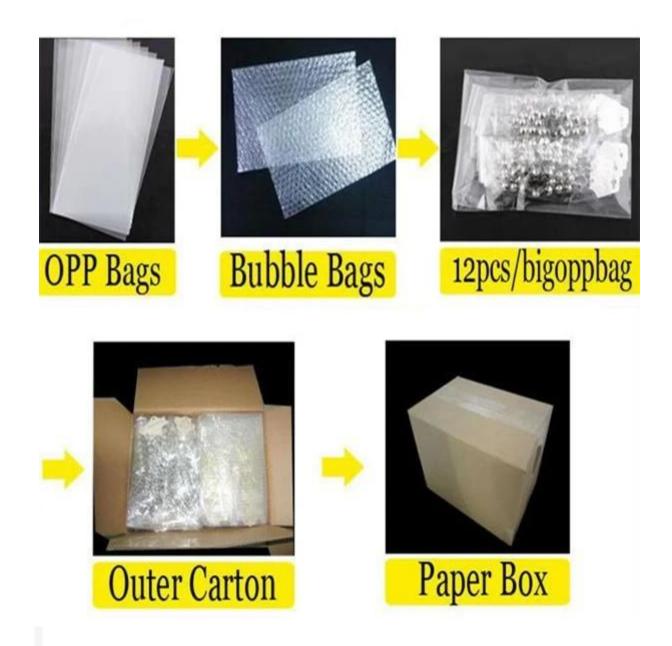

# 2014 fashion korean rose gold twisted wire bangle B10105

| Item Name                | bangle bracelet                                          |
|--------------------------|----------------------------------------------------------|
| Item No.                 | B10105                                                   |
| Price term               | Ex-work price                                            |
| Payment term             | T/T 30% payment in advance , 70% balance before shipping |
| Lead time for sample     | 7-15 days                                                |
| Lead time for production | 15-25 days                                               |
| Inner Packing            | OPP bag                                                  |
| Outer Packing            | Carton                                                   |
| Shipping Way             | by courier as DHL, FEDEX, UPS, EMS                       |
| Remark                   | Nickle and Lead free                                     |
| Payment Way              | T/T, WesternUion, Paypal, Bank transfer,etc.             |