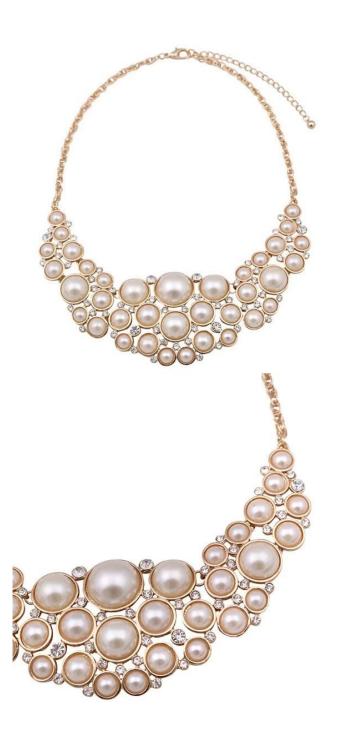

## 2014 freshwater pearl fashion jewelry choker necklace ZN007

| Item Name                | Necklace                                                 |
|--------------------------|----------------------------------------------------------|
| Item No.                 | ZN007                                                    |
| Price term               | Ex-work price                                            |
| Payment term             | T/T 30% payment in advance , 70% balance before shipping |
| Lead time for sample     | 7-15 days                                                |
| Lead time for production | 15-25 days                                               |
| Inner Packing            | OPP bag                                                  |
| Outer Packing            | Carton                                                   |
| Shipping Way             | by courier as DHL, FEDEX, UPS, EMS                       |
| Remark                   | Nickle and Lead free                                     |
| Payment Way              | T/T, WesternUion, Paypal, Bank transfer,etc.             |