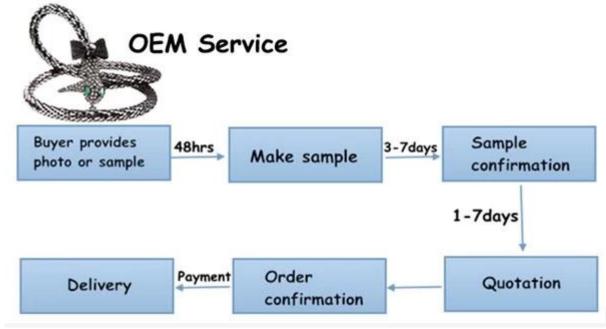

# The best delivery method at your convenience with cheapest price and shortest time