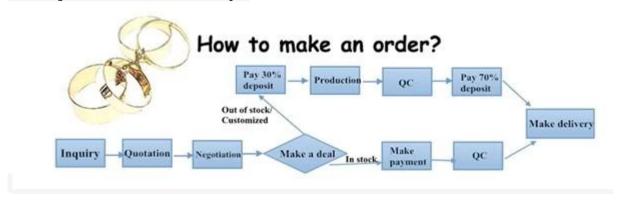

#### **How to get our samples?**

- 1. Samples are supplied. Sample cost is in negotiation(can be refunded after placing an orde r).
- 2. Customized samples are welcome.

3. Sample lead-time: 10~13days.