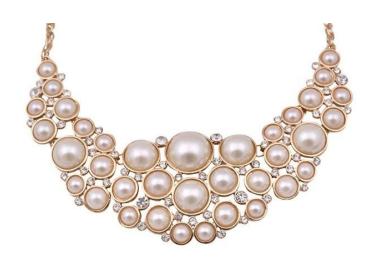

## 2014 freshwater pearl fashion jewelry choker necklace ZN007

| Item Name                | Necklace                                                 |
|--------------------------|----------------------------------------------------------|
| Item No.                 | ZN007                                                    |
| Price term               | Ex-work price                                            |
| Payment term             | T/T 30% payment in advance , 70% balance before shipping |
| Lead time for sample     | 7-15 days                                                |
| Lead time for production | 15-25 days                                               |
| Inner Packing            | OPP bag                                                  |
| Outer Packing            | Carton                                                   |
| Shipping Way             | by courier as DHL, FEDEX, UPS, EMS                       |
| Remark                   | Nickle and Lead free                                     |
| Payment Way              | T/T, WesternUion, Paypal, Bank transfer,etc.             |