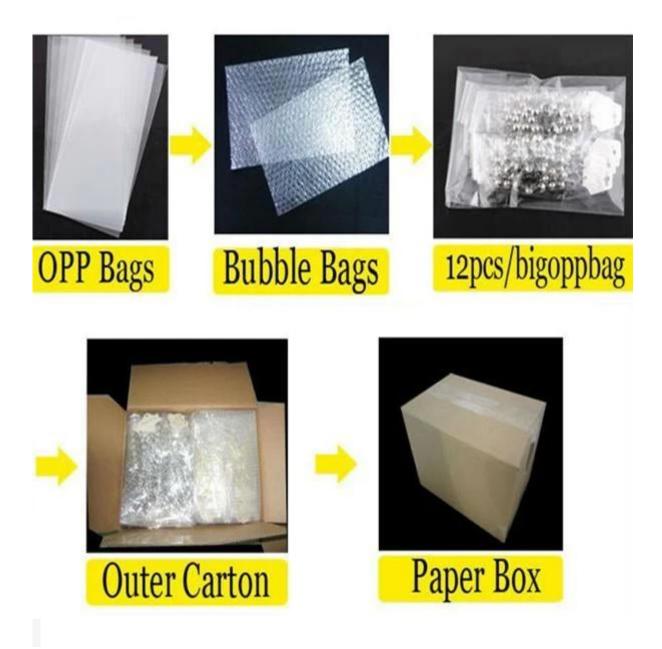

## 2014 indian pink world imitation faux pearl jewelry set N90115

| Item Name                           | Necklace                                                 |  |  |
|-------------------------------------|----------------------------------------------------------|--|--|
| Item No.                            | N90115                                                   |  |  |
| Price term                          | Ex-work price                                            |  |  |
| Payment term                        | T/T 30% payment in advance , 70% balance before shipping |  |  |
| Lead time for sample                | 7-15 days                                                |  |  |
| Lead time for production 15-25 days |                                                          |  |  |
| Inner Packing                       | OPP bag                                                  |  |  |
| Outer Packing                       | Carton                                                   |  |  |
| Shipping Way                        | by courier as DHL, FEDEX, UPS, EMS                       |  |  |
| Remark                              | Nickle and Lead free                                     |  |  |
| Payment Way                         | T/T, WesternUion, Paypal, Bank transfer,etc.             |  |  |