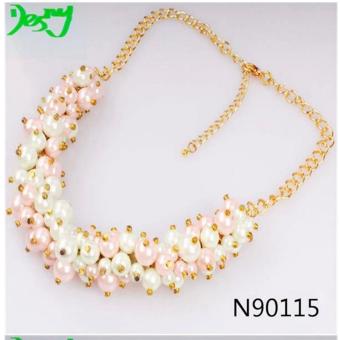

## 2014 indian pink world imitation faux pearl jewelry set N90115

| Item Name                           | Necklace                                                 |  |  |
|-------------------------------------|----------------------------------------------------------|--|--|
| Item No.                            | N90115                                                   |  |  |
| Price term                          | Ex-work price                                            |  |  |
| Payment term                        | T/T 30% payment in advance , 70% balance before shipping |  |  |
| Lead time for sample                | 7-15 days                                                |  |  |
| Lead time for production 15-25 days |                                                          |  |  |
| Inner Packing                       | OPP bag                                                  |  |  |
| Outer Packing                       | Carton                                                   |  |  |
| Shipping Way                        | by courier as DHL, FEDEX, UPS, EMS                       |  |  |
| Remark                              | Nickle and Lead free                                     |  |  |
| Payment Way                         | T/T, WesternUion, Paypal, Bank transfer,etc.             |  |  |