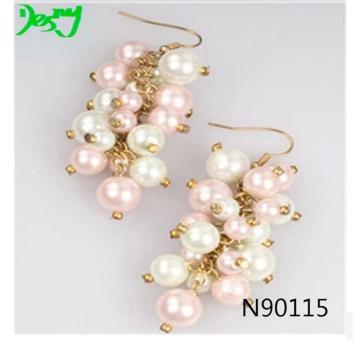

## 2014 indian pink world imitation faux pearl jewelry set N90115

| Item Name                           | Necklace                                                 |  |  |
|-------------------------------------|----------------------------------------------------------|--|--|
| Item No.                            | N90115                                                   |  |  |
| Price term                          | Ex-work price                                            |  |  |
| Payment term                        | T/T 30% payment in advance , 70% balance before shipping |  |  |
| Lead time for sample                | 7-15 days                                                |  |  |
| Lead time for production 15-25 days |                                                          |  |  |
| Inner Packing                       | OPP bag                                                  |  |  |
| Outer Packing                       | Carton                                                   |  |  |
| Shipping Way                        | by courier as DHL, FEDEX, UPS, EMS                       |  |  |
| Remark                              | Nickle and Lead free                                     |  |  |
| Payment Way                         | T/T, WesternUion, Paypal, Bank transfer,etc.             |  |  |