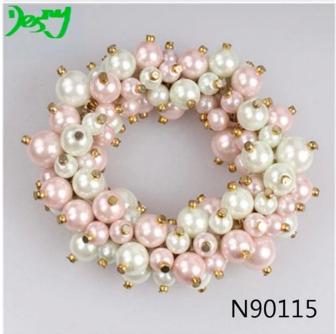

## 2014 indian pink world imitation faux pearl jewelry set N90115

| Item Name                           | Necklace                                                 |  |  |
|-------------------------------------|----------------------------------------------------------|--|--|
| Item No.                            | N90115                                                   |  |  |
| Price term                          | Ex-work price                                            |  |  |
| Payment term                        | T/T 30% payment in advance , 70% balance before shipping |  |  |
| Lead time for sample                | 7-15 days                                                |  |  |
| Lead time for production 15-25 days |                                                          |  |  |
| Inner Packing                       | OPP bag                                                  |  |  |
| Outer Packing                       | Carton                                                   |  |  |
| Shipping Way                        | by courier as DHL, FEDEX, UPS, EMS                       |  |  |
| Remark                              | Nickle and Lead free                                     |  |  |
| Payment Way                         | T/T, WesternUion, Paypal, Bank transfer,etc.             |  |  |