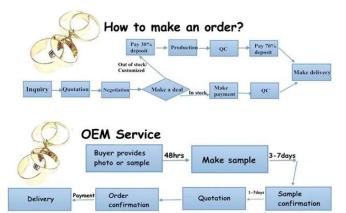

# 2014 long thin gold chains ladies snap armband ring bracelet

| Item Name                     | ring bracelet                                        |
|-------------------------------|------------------------------------------------------|
| Item No.                      | FPB007                                               |
| Material                      | Metal+brass                                          |
| Price term                    | Ex-work price                                        |
| Payment term                  | 30% payment in advance , 70% balance before shipping |
| Lead time for sample          | 7-15 days                                            |
| Lead time for mass production | 15-25 days                                           |
| Inner Packing                 | OPP bag                                              |
| Outer Packing                 | Carton                                               |
| Payment Way                   | T/T, WesternUion, paypal, Bank transfer              |
| Shipping Way                  | by courier as DHL, FEDEX, UPS, EMS                   |
| Remark                        | Nickle and Lead free                                 |

#### About us

- 1. With ten more years'experience in jewelry field in China, we are qualified
- 2. A variety of jewelries like necklace, earrings, rings, waist belts, bracelets & bangles, hairpins, clothing jewelry accessories, etc. are available.
- 3. Excellent quality test can be passed like SGS, ROHS, etc. Great quantity can be made by our good and united team.
- 4. Fashionable designs have gained an international reputation in USA, Canada, Russia, Spain, Italy, UK, France, Germany, Turkey, Thailand, India, Brazil, Morocco, Japan, Australia, etc.
- 5. Effective after-sale service can be provided in cases.