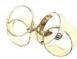

# 2014 long thin gold chains ladies snap armband ring bracelet

| Item Name                     | ring bracelet                                        |
|-------------------------------|------------------------------------------------------|
| Item No.                      | FPB007                                               |
| Material                      | Metal+brass                                          |
| Price term                    | Ex-work price                                        |
| Payment term                  | 30% payment in advance , 70% balance before shipping |
| Lead time for sample          | 7-15 days                                            |
| Lead time for mass production | 15-25 days                                           |
| Inner Packing                 | OPP bag                                              |
| Outer Packing                 | Carton                                               |
| Payment Way                   | T/T, WesternUion, paypal, Bank transfer              |
| Shipping Way                  | by courier as DHL, FEDEX, UPS, EMS                   |
| Remark                        | Nickle and Lead free                                 |