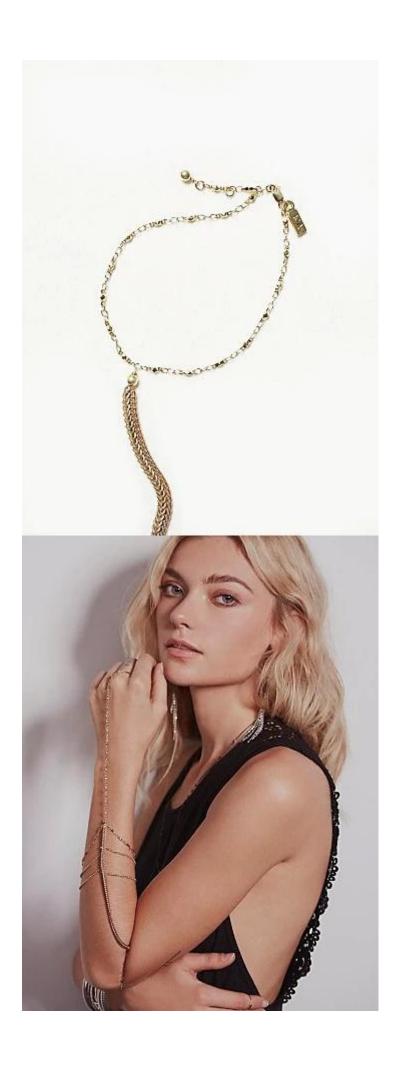

# 2014 long thin gold chains ladies snap armband ring bracelet

| Item Name                     | ring bracelet                                        |
|-------------------------------|------------------------------------------------------|
| Item No.                      | FPB007                                               |
| Material                      | Metal+brass                                          |
| Price term                    | Ex-work price                                        |
| Payment term                  | 30% payment in advance , 70% balance before shipping |
| Lead time for sample          | 7-15 days                                            |
| Lead time for mass production | 15-25 days                                           |
| Inner Packing                 | OPP bag                                              |
| Outer Packing                 | Carton                                               |
| Payment Way                   | T/T, WesternUion, paypal, Bank transfer              |
| Shipping Way                  | by courier as DHL, FEDEX, UPS, EMS                   |
| Remark                        | Nickle and Lead free                                 |