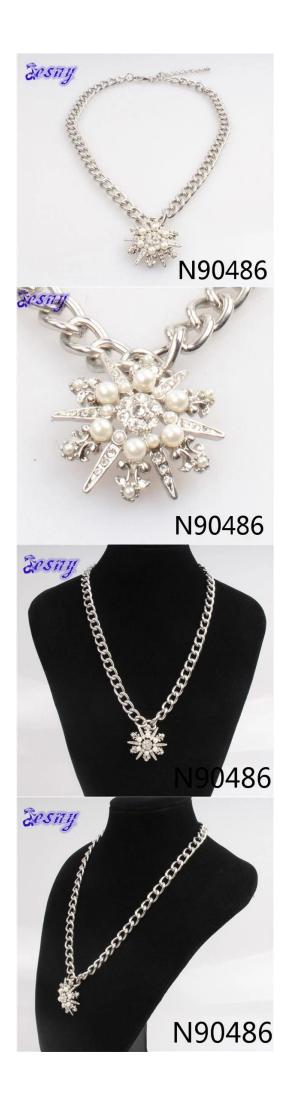

# 2014 new fresh water pearl flower pendant necklace N90486

| Item Name                | Necklace                                                 |
|--------------------------|----------------------------------------------------------|
| Item No.                 | N90486                                                   |
| Price term               | Ex-work price                                            |
| Payment term             | T/T 30% payment in advance , 70% balance before shipping |
| Lead time for sample     | 7-15 days                                                |
| Lead time for production | 15-25 days                                               |
| Inner Packing            | OPP bag                                                  |
| Outer Packing            | Carton                                                   |
| Shipping Way             | by courier as DHL, FEDEX, UPS, EMS                       |
| Remark                   | Nickle and Lead free                                     |
| Payment Way              | T/T, WesternUion, Paypal, Bank transfer,etc.             |