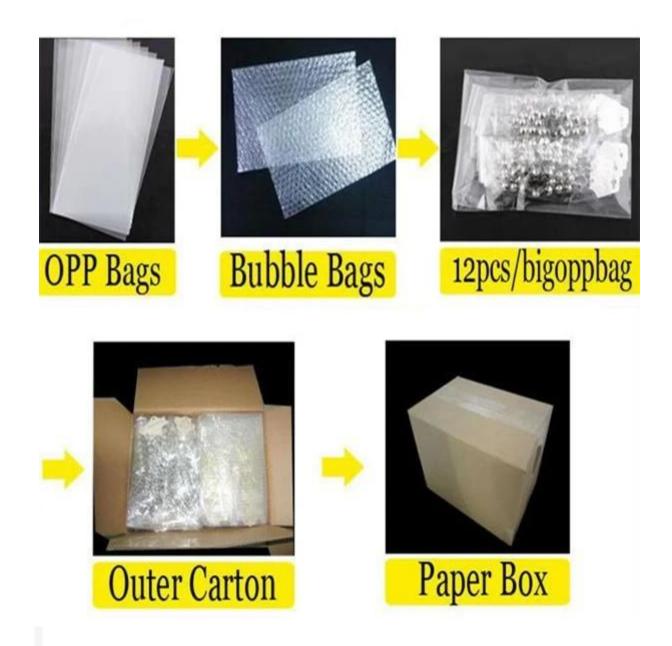

# 2014 new fresh water pearl flower pendant necklace N90486

| Item Name                | Necklace                                                 |
|--------------------------|----------------------------------------------------------|
| Item No.                 | N90486                                                   |
| Price term               | Ex-work price                                            |
| Payment term             | T/T 30% payment in advance , 70% balance before shipping |
| Lead time for sample     | 7-15 days                                                |
| Lead time for production | 15-25 days                                               |
| Inner Packing            | OPP bag                                                  |
| Outer Packing            | Carton                                                   |
| Shipping Way             | by courier as DHL, FEDEX, UPS, EMS                       |
| Remark                   | Nickle and Lead free                                     |
| Payment Way              | T/T, WesternUion, Paypal, Bank transfer,etc.             |

### Welcome to contact us:

**Processig room** 

Sample room

Package details

**Delivery**