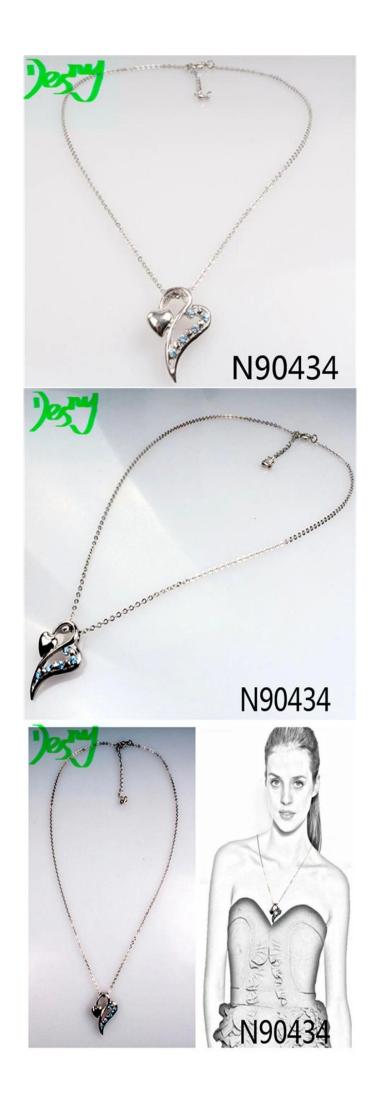

# 2014 new half heart couple pendant jewelery necklace N90434

| Item Name                | Necklace                                                 |
|--------------------------|----------------------------------------------------------|
| Item No.                 | N90434                                                   |
| Price term               | Ex-work price                                            |
| Payment term             | T/T 30% payment in advance , 70% balance before shipping |
| Lead time for sample     | 7-15 days                                                |
| Lead time for production | 15-25 days                                               |
| Inner Packing            | OPP bag                                                  |
| Outer Packing            | Carton                                                   |
| Shipping Way             | by courier as DHL, FEDEX, UPS, EMS                       |
| Remark                   | Nickle and Lead free                                     |
| Payment Way              | T/T, WesternUion, Paypal, Bank transfer,etc.             |