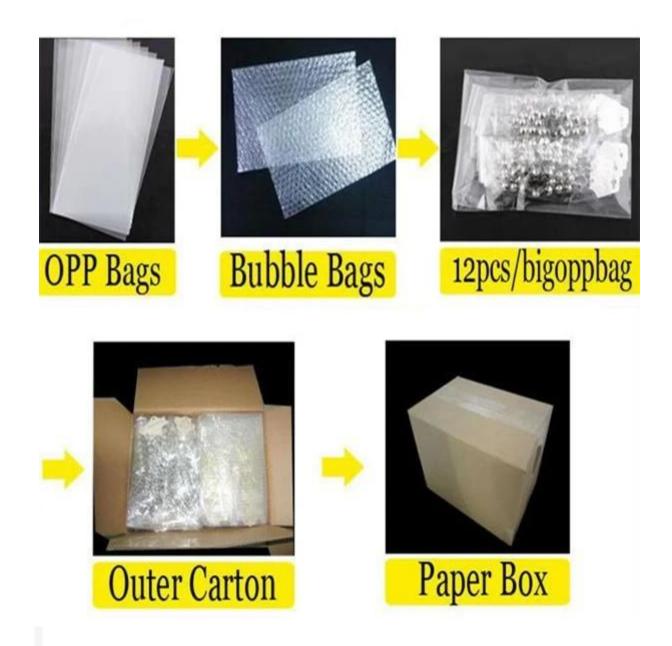

# 2014 new half heart couple pendant jewelery necklace N90434

| Item Name                | Necklace                                                 |
|--------------------------|----------------------------------------------------------|
| Item No.                 | N90434                                                   |
| Price term               | Ex-work price                                            |
| Payment term             | T/T 30% payment in advance , 70% balance before shipping |
| Lead time for sample     | 7-15 days                                                |
| Lead time for production | 15-25 days                                               |
| Inner Packing            | OPP bag                                                  |
| Outer Packing            | Carton                                                   |
| Shipping Way             | by courier as DHL, FEDEX, UPS, EMS                       |
| Remark                   | Nickle and Lead free                                     |
| Payment Way              | T/T, WesternUion, Paypal, Bank transfer,etc.             |