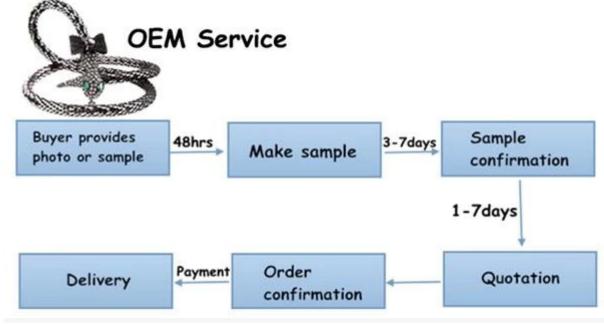

#### How to get our samples?

- 1. Samples are supplied. Sample cost is in negotiation(can be refunded after placing an orde r).
- 2. Customized samples are welcome.

3. Sample lead-time: 10~13days.