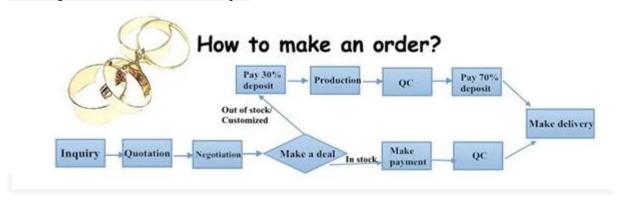

#### How to get our samples?

- 1. Samples are supplied. Sample cost is in negotiation(can be refunded after placing an orde r).
- 2. Customized samples are welcome.

3. Sample lead-time: 10~13days.