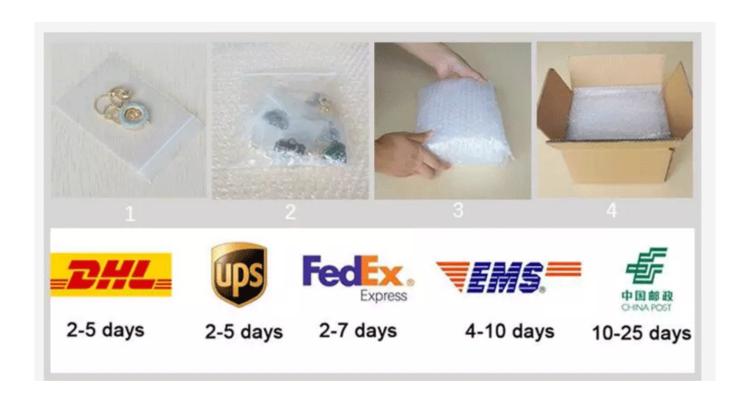

Reg. No. 5,256,296 Standard Date, Acadit Co.J. St. No. 5,256,296 No. 5,256,296 No. 5,250,200 No. 5,2

Trademark Principal Register

MER, NO. 40 JOHN SELECTION OF CHICAGO ATTRIBUTES OF CHICAGO ATTRIB

**PACKING & SHIPPING** 

# Q: How long would I get the goods?

A: Usually we ship by DHL/UPS/TNT/EMS, you can get the goods within 3-5days. If you choose other shipping method, please contact our customer service.