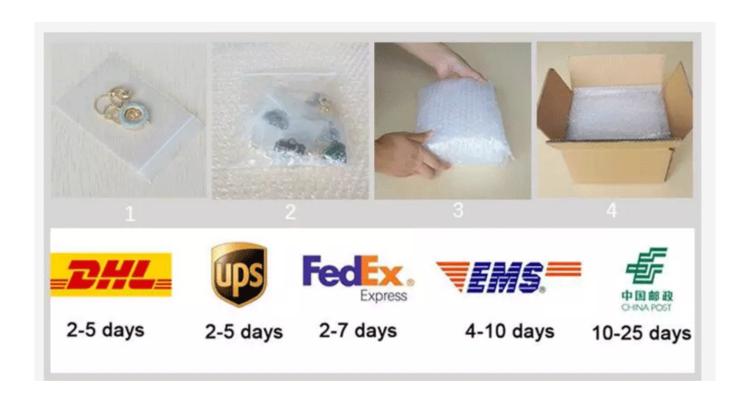

Reg. No. 5,256,296 Standard Date, Acadit Co.J. St. No. 5,256,296 No. 5,256,296 No. 5,250,200 No. 5,2

Trademark Principal Register

MER, NO. 40 JOHN SELECTION OF CHICAGO ATTRIBUTES OF CHICAGO ATTRIB

**PACKING & SHIPPING** 

### Q: How long would I get the goods?

A: Usually we ship by DHL/UPS/TNT/EMS, you can get the goods within 3-5days. If you choose other shipping method, please contact our customer service.