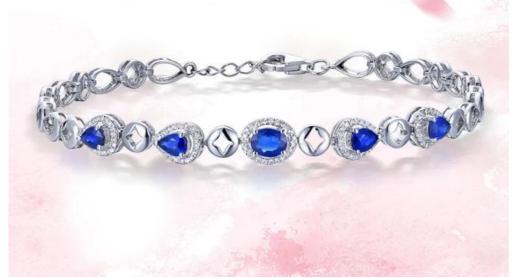

China Manufacturer 18K White Gold Sapphire Diamonds Bracelet for Woman

18K White Gold Bracelet Wholesale in China

High Quality Sapphire Diamonds Bracelet for Woman

Related products

COMPANY PROFILE

Desny Jewelry Ind Co., Limited was founded in 2004, which Specialized in manufacturing high quality metal jewelry, like watchbands, bracelets, necklaces, bangles, belts, pins, earrings and pendants. incorporated with development, production, and sales departments. Our company is a qualified manufacturer and a metal jewelry supplier in China.