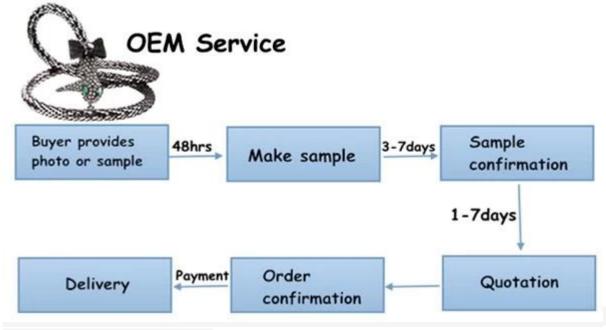

#### **How to get our samples?**

1. Samples are supplied. Sample cost is in negotiation(can be refunded after placing an orde r).

- 2. Customized samples are welcome.
- 3. Sample lead-time: 10~13days.