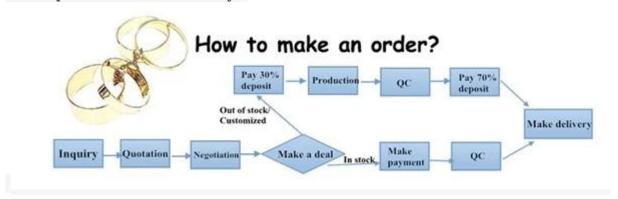

#### **How to get our samples?**

1. Samples are supplied. Sample cost is in negotiation(can be refunded after placing an orde r).

- 2. Customized samples are welcome.
- 3. Sample lead-time: 10~13days.