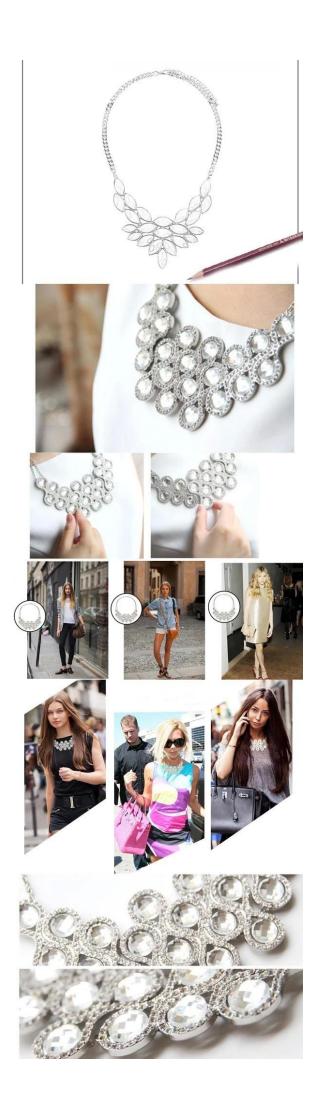

# Chinese knot crystal fashion jewelry choker necklace ZN002

| Item Name                | Necklace                                                 |
|--------------------------|----------------------------------------------------------|
| Item No.                 | ZN002                                                    |
| Price term               | Ex-work price                                            |
| Payment term             | T/T 30% payment in advance , 70% balance before shipping |
| Lead time for sample     | 7-15 days                                                |
| Lead time for production | 15-25 days                                               |
| Inner Packing            | OPP bag                                                  |
| Outer Packing            | Carton                                                   |
| Shipping Way             | by courier as DHL, FEDEX, UPS, EMS                       |
| Remark                   | Nickle and Lead free                                     |
| Payment Way              | T/T, WesternUion, Paypal, Bank transfer,etc.             |