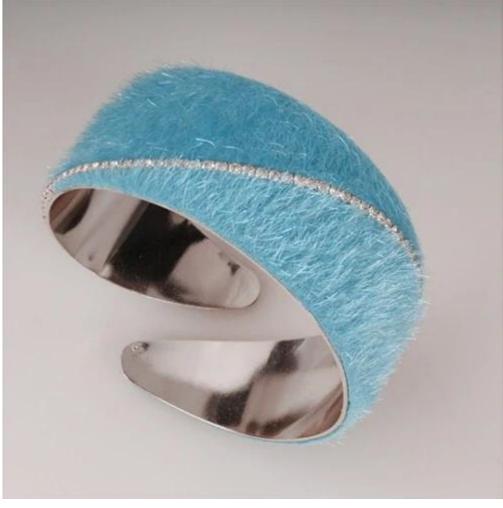

Custom design high quality die copper gold rhodium plated made in China bangle womens bracelets online jewelry