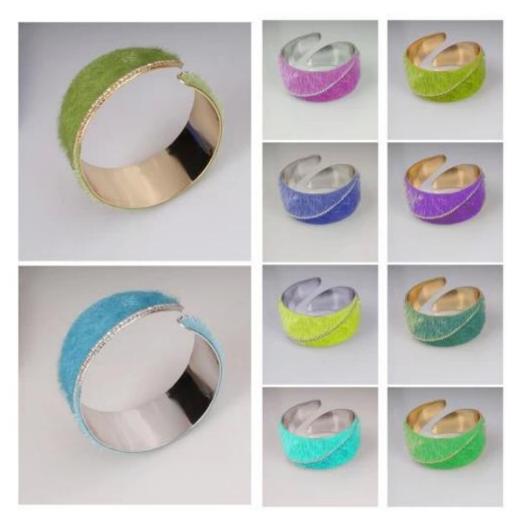

Custom design high quality die copper gold rhodium plated made in China bangle womens bracelets online jewelry