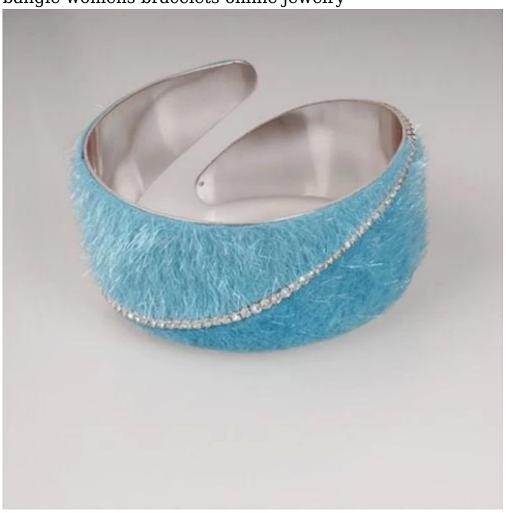

Custom design high quality die copper gold rhodium plated made in China bangle womens bracelets online jewelry