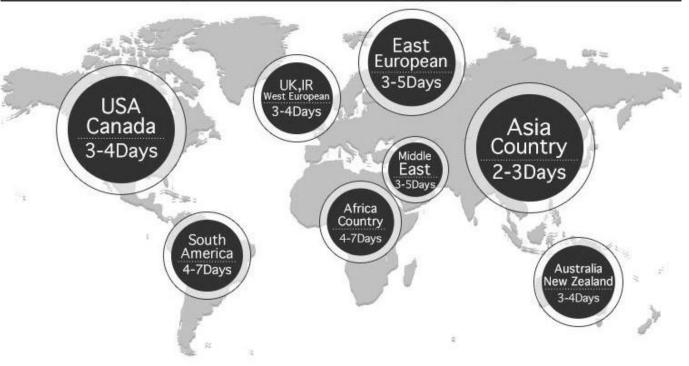

## Order will be posted by DHL or UPS usually. Normally item will arrive within 3-7 working days after being posted.