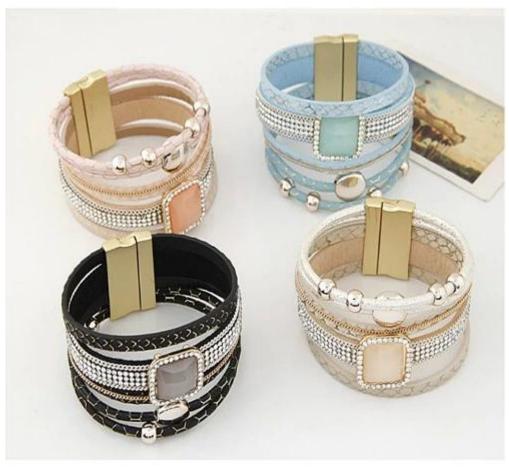

Custom design high quality die copper gold rhodium plated made in China bangle womens bracelets online jewelry