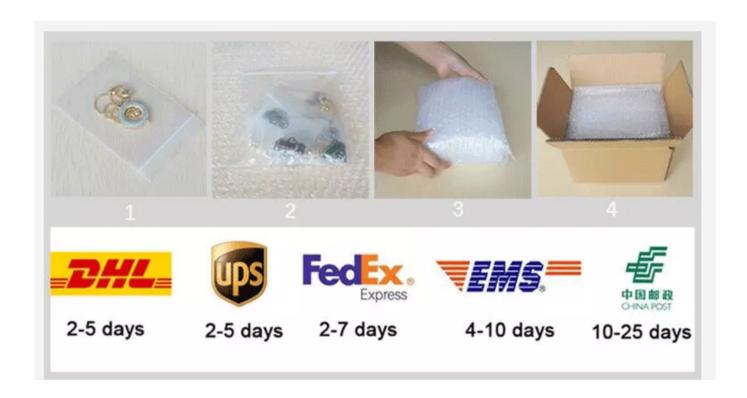

Reg. No. 5,256,296 No. 5,256,2

Trademark Principal Register

MER, NO. 40 JOHN SELECTION OF CHICAGO ATTRIBUTES OF CHICAGO ATTRIB

**PACKING & SHIPPING** 

Q: Are you a manufacturer?

A: Yes, we are an experienced manufacturer with our own molds and production lines.

A: Usually we ship by DHL/UPS/TNT/EMS, you can get the goods within 3-5days. If you choose other shipping method, please contact our customer service.

Q: How to pay?

A: You can pay by T/T, Western Union and Paypal.