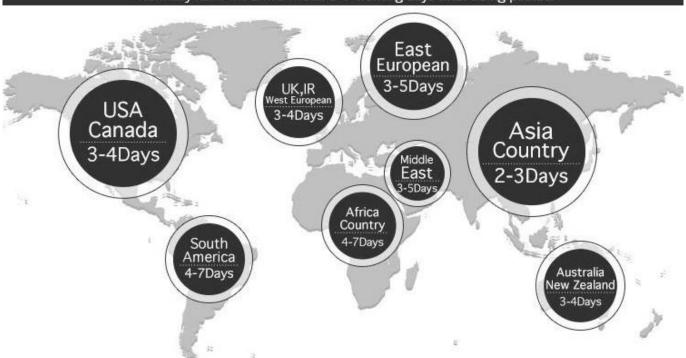

# SHIPMENT

- 1. Delivery date depends on the quantity of order, as usual, 20 days after deposit.
- 2. Transportation: by express, UPS/DHL/Fedex/EMS/, or you can have your own forwarder.
- 3. Shippment cost is according to the destination, way and total weight of merchandise.

Order will be posted by DHL or UPS usually.

Normally item will arrive within 3-7 working days after being posted.