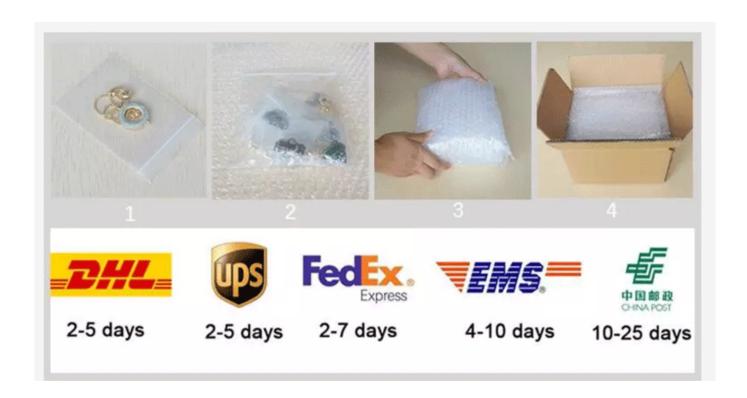

Reg. No. 5,256,296 Standard Date, Acadit Co.J. St. No. 5,256,296 No. 5,256,296 No. 5,250,200 No. 5,2

Trademark Principal Register

MER, NO. 40 JOHN SELECTION OF CHICAGO ATTRIBUTES OF CHICAGO ATTRIB

**PACKING & SHIPPING** 

## Q: How long would I get the goods?

A: Usually we ship by DHL/UPS/TNT/EMS, you can get the goods within 3-5days. If you choose other shipping method, please contact our customer service.