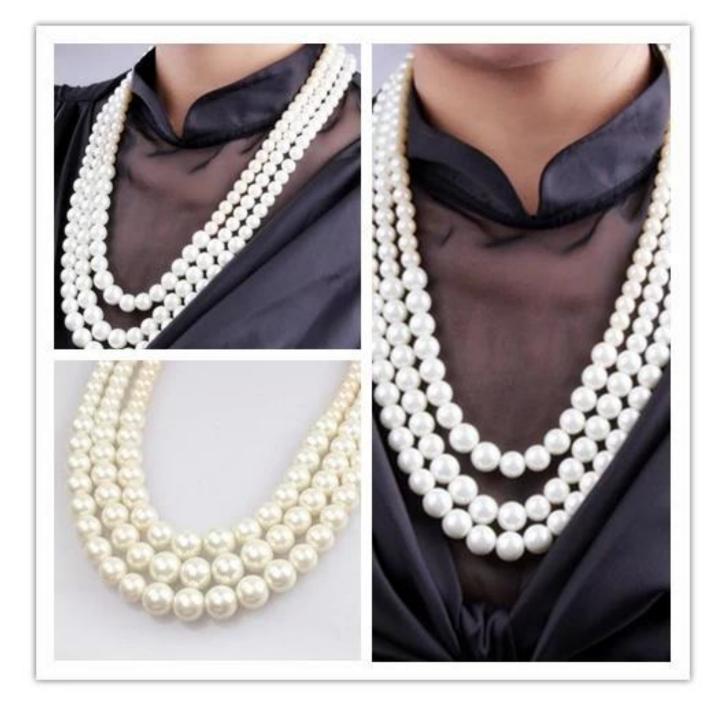

Fashion Women Peal Jewelry Birthday Anniversary Gifts for Women Mom Wife <u>OEM/ODM are welcome</u>

PRODUCT DETAILS

| Jewelry Type:     | Necklaces                                                    |
|-------------------|--------------------------------------------------------------|
| Color:            | As Picture                                                   |
| Material:         | Alloy                                                        |
| Feature:          | Eco-friendly Clothing/Bag/Hat/shawl                          |
| Occasion:         | Anniversary, Engagement, Gift, Party                         |
| Gender:           | Women's                                                      |
| Certificate:      | United States Patent and Trademark certificate<br>SGS ,EMTEK |
| Sample Time:      | 5~7 days                                                     |
| Mass Production : | 25~35 days                                                   |
| Remark:           | OEM/ODM Welcomed                                             |