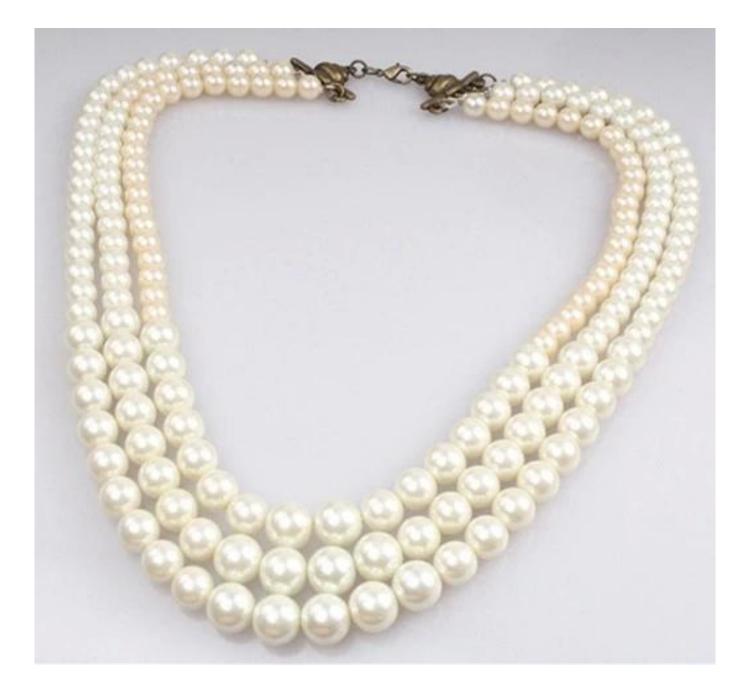

Fashion Women Peal Jewelry Birthday Anniversary Gifts for Women Mom Wife <u>OEM/ODM are welcome</u>

PRODUCT DETAILS

| Jewelry Type:     | Necklaces                                                    |
|-------------------|--------------------------------------------------------------|
| Color:            | As Picture                                                   |
| Material:         | Alloy                                                        |
| Feature:          | Eco-friendly Clothing/Bag/Hat/shawl                          |
| Occasion:         | Anniversary, Engagement, Gift, Party                         |
| Gender:           | Women's                                                      |
| Certificate:      | United States Patent and Trademark certificate<br>SGS ,EMTEK |
| Sample Time:      | 5~7 days                                                     |
| Mass Production : | 25~35 days                                                   |
| Remark:           | OEM/ODM Welcomed                                             |