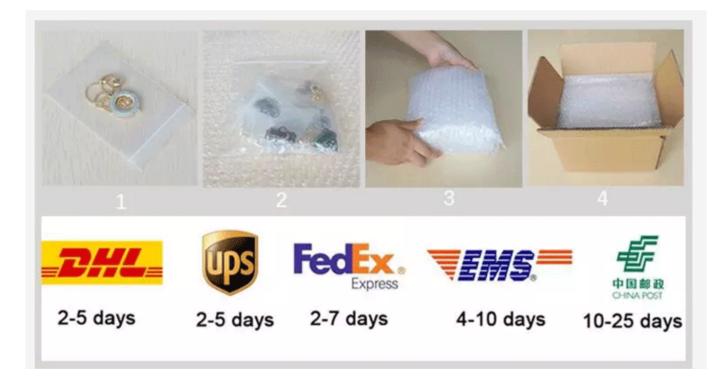

Q: How long would I get the goods?

A: Usually we ship by DHL/UPS/TNT/EMS, you can get the goods within 3-5days. If you choose other shipping method, please contact our customer service.