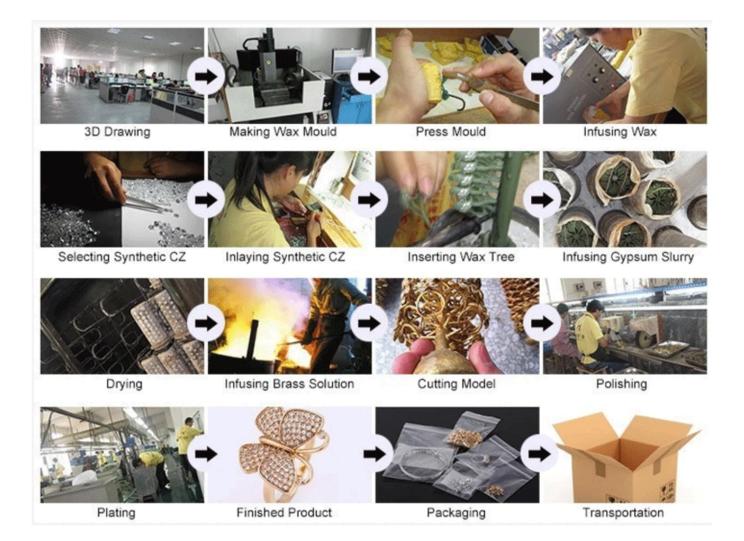

customer design and sample are welcome.

ODM service is available in our company.

PRODUCT PROCESSING

|                  |                                                                                         |                                                                                                                                                                                                                                                                                                                                                                                                                                                                                                                                                                                                                                                                                                     |                                   | EMTER        |
|------------------|-----------------------------------------------------------------------------------------|-----------------------------------------------------------------------------------------------------------------------------------------------------------------------------------------------------------------------------------------------------------------------------------------------------------------------------------------------------------------------------------------------------------------------------------------------------------------------------------------------------------------------------------------------------------------------------------------------------------------------------------------------------------------------------------------------------|-----------------------------------|--------------|
|                  | 1                                                                                       | est Repor                                                                                                                                                                                                                                                                                                                                                                                                                                                                                                                                                                                                                                                                                           | t                                 |              |
|                  |                                                                                         | 388.84.25.247                                                                                                                                                                                                                                                                                                                                                                                                                                                                                                                                                                                                                                                                                       |                                   | mature       |
| Applicant        | -                                                                                       | JEWELRY CO. 170                                                                                                                                                                                                                                                                                                                                                                                                                                                                                                                                                                                                                                                                                     |                                   |              |
| Automa           | 4010 8 horas 4                                                                          | 0401.0405440 7049-0                                                                                                                                                                                                                                                                                                                                                                                                                                                                                                                                                                                                                                                                                 | -                                 | ARPIC DRIVER |
| hergin here      | term.                                                                                   |                                                                                                                                                                                                                                                                                                                                                                                                                                                                                                                                                                                                                                                                                                     |                                   |              |
| Assessed Taxas   | . No. 16, (c. 1                                                                         |                                                                                                                                                                                                                                                                                                                                                                                                                                                                                                                                                                                                                                                                                                     |                                   |              |
| Testing Partial  | 1 No. 18, 201 - No.                                                                     | 23,007                                                                                                                                                                                                                                                                                                                                                                                                                                                                                                                                                                                                                                                                                              |                                   |              |
| Teal Research    | As specified to clear.<br>10 part content<br>20 California content<br>20 Noted content. | -                                                                                                                                                                                                                                                                                                                                                                                                                                                                                                                                                                                                                                                                                                   |                                   | ~            |
| Tast Results     | Planar take to read p                                                                   | win .                                                                                                                                                                                                                                                                                                                                                                                                                                                                                                                                                                                                                                                                                               |                                   |              |
| Encloted Eastern | *                                                                                       |                                                                                                                                                                                                                                                                                                                                                                                                                                                                                                                                                                                                                                                                                                     |                                   |              |
|                  | 21144                                                                                   | und .                                                                                                                                                                                                                                                                                                                                                                                                                                                                                                                                                                                                                                                                                               |                                   | CONTRACTOR   |
| Common Party     | iter It - Loui motori                                                                   | Valley and a second                                                                                                                                                                                                                                                                                                                                                                                                                                                                                                                                                                                                                                                                                 |                                   | Page         |
|                  | Nor II - Castroom Lance                                                                 |                                                                                                                                                                                                                                                                                                                                                                                                                                                                                                                                                                                                                                                                                                     |                                   | PH22         |
|                  | the Of Street Local                                                                     |                                                                                                                                                                                                                                                                                                                                                                                                                                                                                                                                                                                                                                                                                                     |                                   | 146          |
|                  |                                                                                         |                                                                                                                                                                                                                                                                                                                                                                                                                                                                                                                                                                                                                                                                                                     |                                   |              |
|                  |                                                                                         |                                                                                                                                                                                                                                                                                                                                                                                                                                                                                                                                                                                                                                                                                                     |                                   |              |
|                  |                                                                                         |                                                                                                                                                                                                                                                                                                                                                                                                                                                                                                                                                                                                                                                                                                     | Signed for and a<br>SMIDE (Shared |              |
|                  | -                                                                                       |                                                                                                                                                                                                                                                                                                                                                                                                                                                                                                                                                                                                                                                                                                     | -                                 |              |
|                  | Tas                                                                                     | 100                                                                                                                                                                                                                                                                                                                                                                                                                                                                                                                                                                                                                                                                                                 |                                   | inter la     |
|                  |                                                                                         | Territor specific                                                                                                                                                                                                                                                                                                                                                                                                                                                                                                                                                                                                                                                                                   |                                   | New 23, 201  |
| uniterit.        | NAME OF ALL OF                                                                          | 12.2.1.1.1.1.1.1                                                                                                                                                                                                                                                                                                                                                                                                                                                                                                                                                                                                                                                                                    |                                   | autories a   |
|                  | and the second second second                                                            | and the second se |                                   |              |