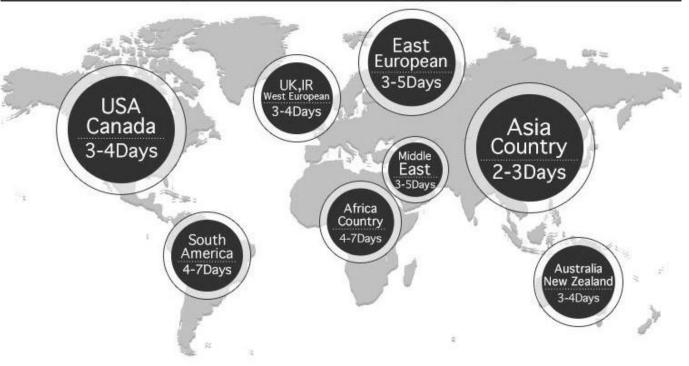

# Order will be posted by DHL or UPS usually. Normally item will arrive within 3-7 working days after being posted.