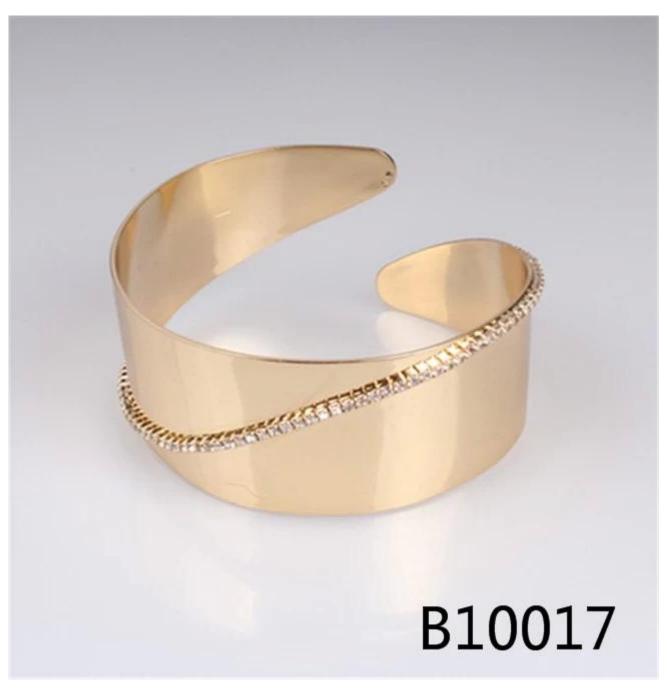

Gold sterling silver resin crystal sex x girls latest bangle

| 3                             | <del>-                                    </del>     |
|-------------------------------|------------------------------------------------------|
| Item Name                     | bangles                                              |
| Item No.                      | B10017                                               |
| Material                      | rhinestone, alloy                                    |
| Price term                    | Ex-work price                                        |
| Payment term                  | 30% payment in advance , 70% balance before shipping |
| Lead time for sample          | 7-15 days                                            |
| Lead time for mass production | 15-25 days                                           |
| Inner Packing                 | OPP bag                                              |
| Outer Packing                 | Carton                                               |
| Payment Way                   | T/T WesternUion paypal Bank transfer                 |
| Shipping Way                  | by courier as DHL, FEDEX, UPS, EMS                   |
| Remark                        | Nickle and Lead free                                 |