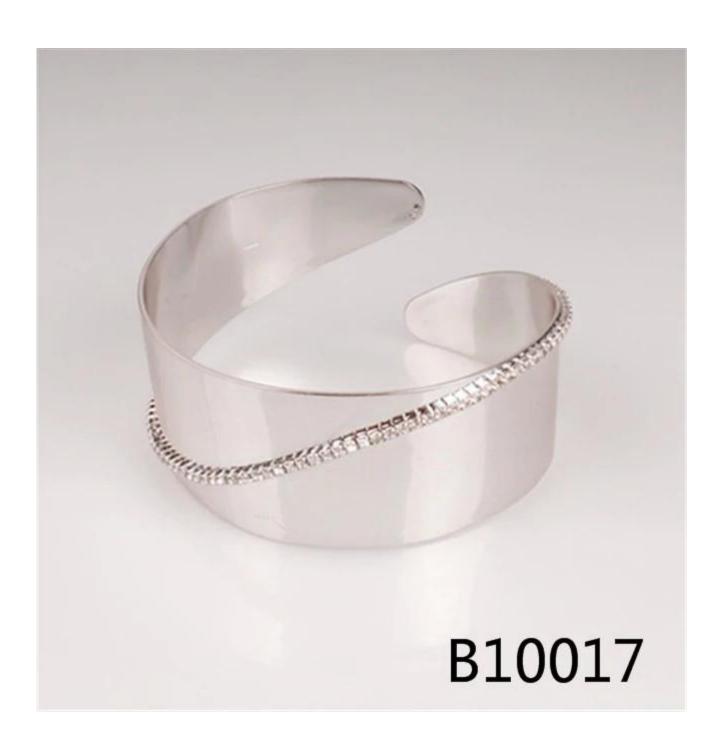

Gold sterling silver resin crystal sex x girls latest bangle

| 3                             | <del>-                                    </del>     |
|-------------------------------|------------------------------------------------------|
| Item Name                     | bangles                                              |
| Item No.                      | B10017                                               |
| Material                      | rhinestone, alloy                                    |
| Price term                    | Ex-work price                                        |
| Payment term                  | 30% payment in advance , 70% balance before shipping |
| Lead time for sample          | 7-15 days                                            |
| Lead time for mass production | 15-25 days                                           |
| Inner Packing                 | OPP bag                                              |
| Outer Packing                 | Carton                                               |
| Payment Way                   | T/T WesternUion paypal Bank transfer                 |
| Shipping Way                  | by courier as DHL, FEDEX, UPS, EMS                   |
| Remark                        | Nickle and Lead free                                 |