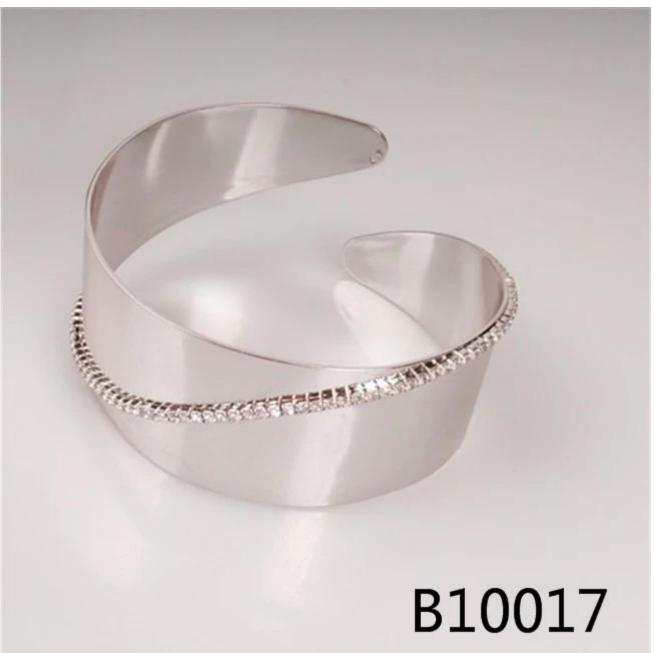

Gold sterling silver resin crystal sex x girls latest bangle

| 3                             | <del>-                                    </del>     |
|-------------------------------|------------------------------------------------------|
| Item Name                     | bangles                                              |
| Item No.                      | B10017                                               |
| Material                      | rhinestone, alloy                                    |
| Price term                    | Ex-work price                                        |
| Payment term                  | 30% payment in advance , 70% balance before shipping |
| Lead time for sample          | 7-15 days                                            |
| Lead time for mass production | 15-25 days                                           |
| Inner Packing                 | OPP bag                                              |
| Outer Packing                 | Carton                                               |
| Payment Way                   | T/T WesternUion paypal Bank transfer                 |
| Shipping Way                  | by courier as DHL, FEDEX, UPS, EMS                   |
| Remark                        | Nickle and Lead free                                 |