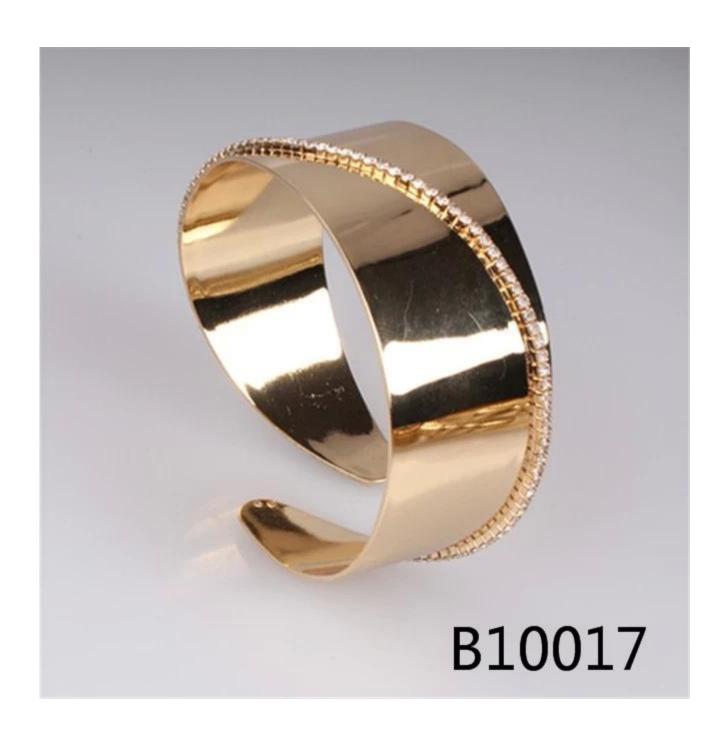

Gold sterling silver resin crystal sex x girls latest bangle

| 3                             | <del>-                                    </del>     |
|-------------------------------|------------------------------------------------------|
| Item Name                     | bangles                                              |
| Item No.                      | B10017                                               |
| Material                      | rhinestone, alloy                                    |
| Price term                    | Ex-work price                                        |
| Payment term                  | 30% payment in advance , 70% balance before shipping |
| Lead time for sample          | 7-15 days                                            |
| Lead time for mass production | 15-25 days                                           |
| Inner Packing                 | OPP bag                                              |
| Outer Packing                 | Carton                                               |
| Payment Way                   | T/T WesternUion paypal Bank transfer                 |
| Shipping Way                  | by courier as DHL, FEDEX, UPS, EMS                   |
| Remark                        | Nickle and Lead free                                 |