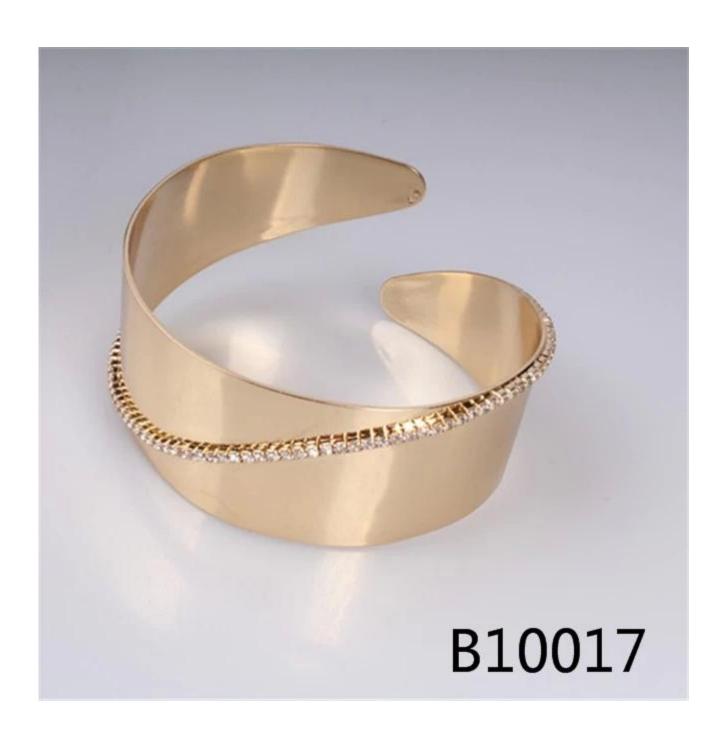

Gold sterling silver resin crystal sex x girls latest bangle

| 3                             | <del>-                                    </del>     |
|-------------------------------|------------------------------------------------------|
| Item Name                     | bangles                                              |
| Item No.                      | B10017                                               |
| Material                      | rhinestone, alloy                                    |
| Price term                    | Ex-work price                                        |
| Payment term                  | 30% payment in advance , 70% balance before shipping |
| Lead time for sample          | 7-15 days                                            |
| Lead time for mass production | 15-25 days                                           |
| Inner Packing                 | OPP bag                                              |
| Outer Packing                 | Carton                                               |
| Payment Way                   | T/T WesternUion paypal Bank transfer                 |
| Shipping Way                  | by courier as DHL, FEDEX, UPS, EMS                   |
| Remark                        | Nickle and Lead free                                 |