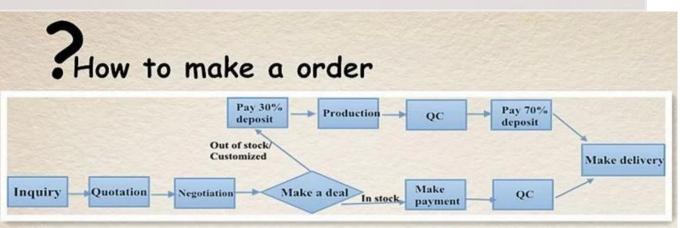

## Delivery

The best delivery method at your convenience with cheapest price and shortest time