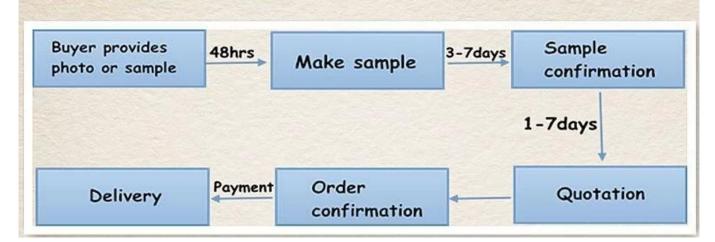

## Delivery

The best delivery method at your convenience with cheapest price and shortest time