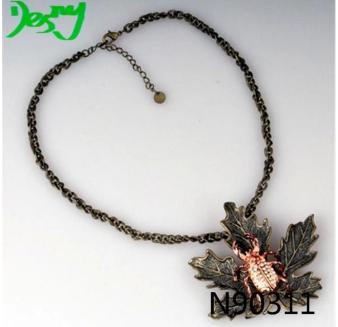

### Gothic vintage brand rhinestone leaf animal necklace pendant N90311

| Item Name                | Necklace                                                 |
|--------------------------|----------------------------------------------------------|
| Item No.                 | N90311                                                   |
| Price term               | Ex-work price                                            |
| Payment term             | T/T 30% payment in advance , 70% balance before shipping |
| Lead time for sample     | 7-15 days                                                |
| Lead time for production | 15-25 days                                               |
| Inner Packing            | OPP bag                                                  |
| Outer Packing            | Carton                                                   |
| Shipping Way             | by courier as DHL, FEDEX, UPS, EMS                       |
| Remark                   | Nickle and Lead free                                     |
| Payment Way              | T/T, WesternUion, Paypal, Bank transfer,etc.             |