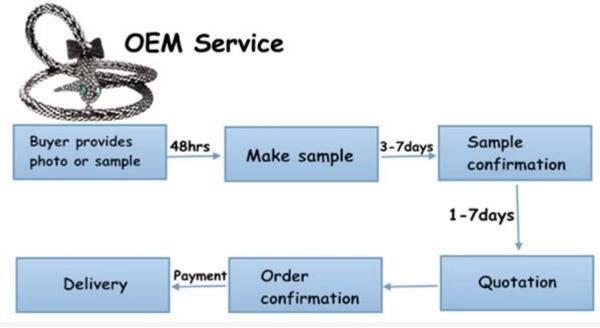

#### **How to get our samples?**

- 1. Samples are supplied. Sample cost is in negotiation(can be refunded after placing an orde r).
- 2. Customized samples are welcome.
- 3. Sample lead-time: 10~13days.