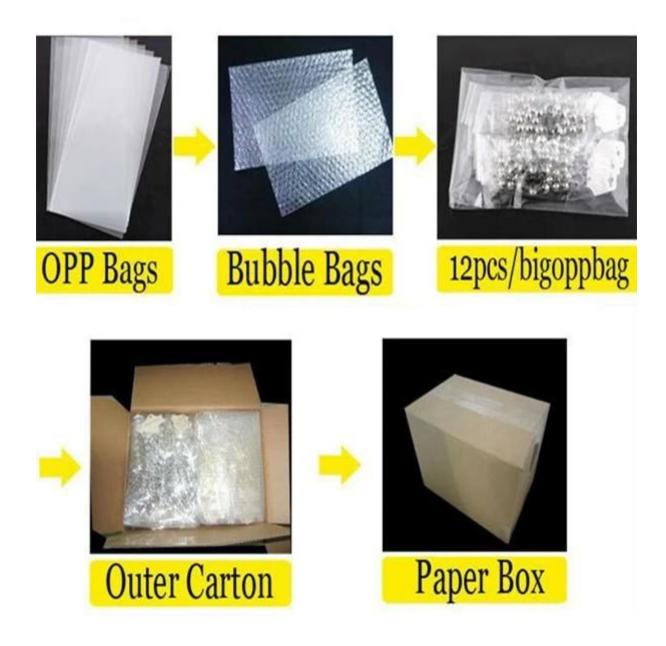

### Gothic vintage brand rhinestone leaf animal necklace pendant N90311

| Item Name                | Necklace                                                 |
|--------------------------|----------------------------------------------------------|
| Item No.                 | N90311                                                   |
| Price term               | Ex-work price                                            |
| Payment term             | T/T 30% payment in advance , 70% balance before shipping |
| Lead time for sample     | 7-15 days                                                |
| Lead time for production | 15-25 days                                               |
| Inner Packing            | OPP bag                                                  |
| Outer Packing            | Carton                                                   |
| Shipping Way             | by courier as DHL, FEDEX, UPS, EMS                       |
| Remark                   | Nickle and Lead free                                     |
| Payment Way              | T/T, WesternUion, Paypal, Bank transfer,etc.             |