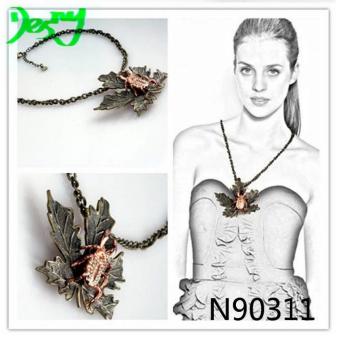

### Gothic vintage brand rhinestone leaf animal necklace pendant N90311

| Item Name                | Necklace                                                 |
|--------------------------|----------------------------------------------------------|
| Item No.                 | N90311                                                   |
| Price term               | Ex-work price                                            |
| Payment term             | T/T 30% payment in advance , 70% balance before shipping |
| Lead time for sample     | 7-15 days                                                |
| Lead time for production | 15-25 days                                               |
| Inner Packing            | OPP bag                                                  |
| Outer Packing            | Carton                                                   |
| Shipping Way             | by courier as DHL, FEDEX, UPS, EMS                       |
| Remark                   | Nickle and Lead free                                     |
| Payment Way              | T/T, WesternUion, Paypal, Bank transfer,etc.             |