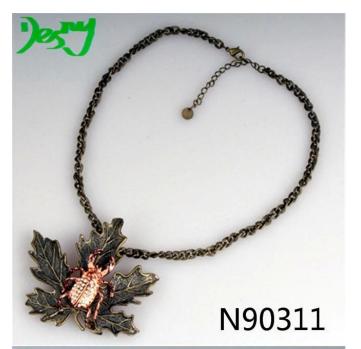

### Gothic vintage brand rhinestone leaf animal necklace pendant N90311

| Item Name                | Necklace                                                 |
|--------------------------|----------------------------------------------------------|
| Item No.                 | N90311                                                   |
| Price term               | Ex-work price                                            |
| Payment term             | T/T 30% payment in advance , 70% balance before shipping |
| Lead time for sample     | 7-15 days                                                |
| Lead time for production | 15-25 days                                               |
| Inner Packing            | OPP bag                                                  |
| Outer Packing            | Carton                                                   |
| Shipping Way             | by courier as DHL, FEDEX, UPS, EMS                       |
| Remark                   | Nickle and Lead free                                     |
| Payment Way              | T/T, WesternUion, Paypal, Bank transfer,etc.             |