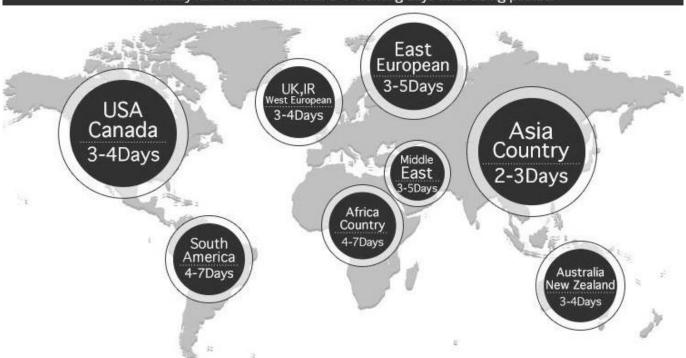

Order will be posted by DHL or UPS usually.

Normally item will arrive within 3-7 working days after being posted.