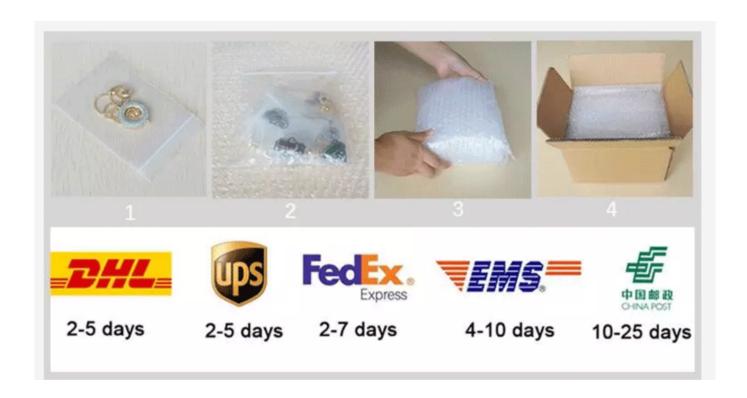

Reg. No. 5,256,296 No. 5,256,206 No. 5,256,2

Trademark Principal Register

MER, NO. 40 JOHN SELECTION OF CHICAGO ATTRIBUTES OF CHICAGO ATTRIB

**PACKING & SHIPPING** 

Q: Are you a manufacturer?

A: Yes, we are an experienced manufacturer with our own molds and production lines.

A: Usually we ship by DHL/UPS/TNT/EMS, you can get the goods within 3-5days. If you choose other shipping method, please contact our customer service.

Q: How to pay?

A: You can pay by T/T, Western Union and Paypal.