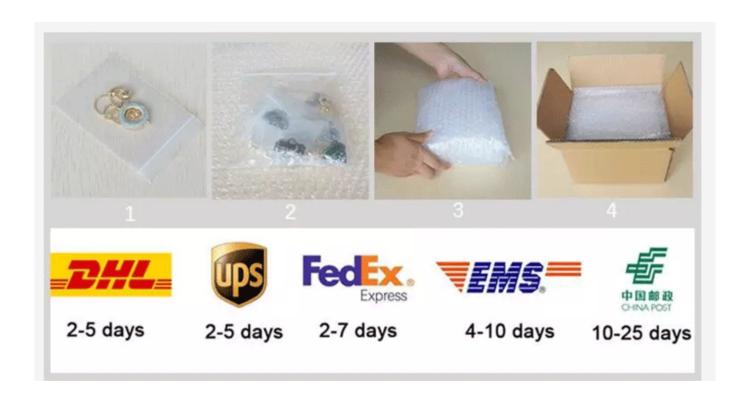

Reg. No. 5,256,296 Standard Date, Acadit Co.J. St. No. 5,256,296 No. 5,256,296 No. 5,250,200 No. 5,2

Trademark Principal Register

MER, NO. 40 JOHN SELECTION OF CHICAGO ATTRIBUTES OF CHICAGO ATTRIB

**PACKING & SHIPPING** 