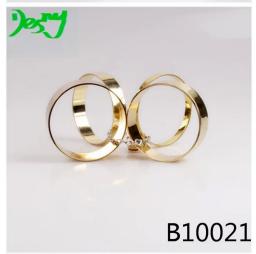

## Latest gold design love lock key wholesale indian metal bangles

| Item Name                     | bangles                                              |
|-------------------------------|------------------------------------------------------|
| Item No.                      | B10021                                               |
| Material                      | rhinestone , alloy                                   |
| Price term                    | Ex-work price                                        |
| Payment term                  | 30% payment in advance , 70% balance before shipping |
| Lead time for sample          | 7-15 days                                            |
| Lead time for mass production | 15-25 days                                           |
| Inner Packing                 | OPP bag                                              |
| Outer Packing                 | Carton                                               |
| Payment Way                   | T/T WesternUion paypal Bank transfer                 |
| Shipping Way                  | by courier as DHL, FEDEX, UPS, EMS                   |
| Remark                        | Nickle and Lead free                                 |