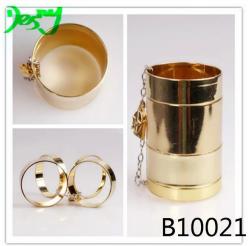

## Latest gold design love lock key wholesale indian metal bangles

| Item Name                     | bangles                                              |
|-------------------------------|------------------------------------------------------|
| Item No.                      | B10021                                               |
| Material                      | rhinestone , alloy                                   |
| Price term                    | Ex-work price                                        |
| Payment term                  | 30% payment in advance , 70% balance before shipping |
| Lead time for sample          | 7-15 days                                            |
| Lead time for mass production | 15-25 days                                           |
| Inner Packing                 | OPP bag                                              |
| Outer Packing                 | Carton                                               |
| Payment Way                   | T/T WesternUion paypal Bank transfer                 |
| Shipping Way                  | by courier as DHL, FEDEX, UPS, EMS                   |
| Remark                        | Nickle and Lead free                                 |