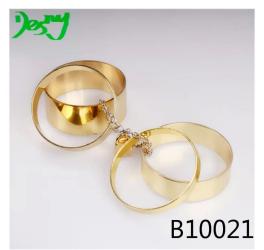

## Latest gold design love lock key wholesale indian metal bangles

| Item Name                     | bangles                                              |
|-------------------------------|------------------------------------------------------|
| Item No.                      | B10021                                               |
| Material                      | rhinestone , alloy                                   |
| Price term                    | Ex-work price                                        |
| Payment term                  | 30% payment in advance , 70% balance before shipping |
| Lead time for sample          | 7-15 days                                            |
| Lead time for mass production | 15-25 days                                           |
| Inner Packing                 | OPP bag                                              |
| Outer Packing                 | Carton                                               |
| Payment Way                   | T/T WesternUion paypal Bank transfer                 |
| Shipping Way                  | by courier as DHL, FEDEX, UPS, EMS                   |
| Remark                        | Nickle and Lead free                                 |