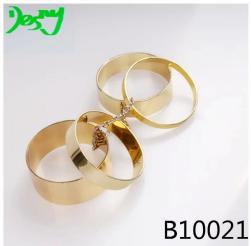

## Latest gold design love lock key wholesale indian metal bangles

| Item Name                     | bangles                                              |
|-------------------------------|------------------------------------------------------|
| Item No.                      | B10021                                               |
| Material                      | rhinestone , alloy                                   |
| Price term                    | Ex-work price                                        |
| Payment term                  | 30% payment in advance , 70% balance before shipping |
| Lead time for sample          | 7-15 days                                            |
| Lead time for mass production | 15-25 days                                           |
| Inner Packing                 | OPP bag                                              |
| Outer Packing                 | Carton                                               |
| Payment Way                   | T/T WesternUion paypal Bank transfer                 |
| Shipping Way                  | by courier as DHL, FEDEX, UPS, EMS                   |
| Remark                        | Nickle and Lead free                                 |